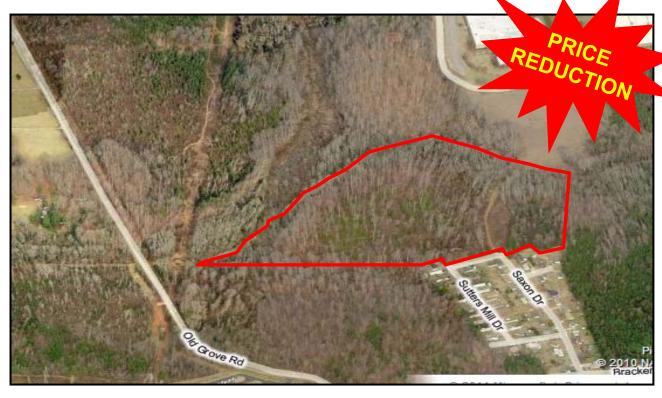

## 40 Acres - Greenville County, SC

South of I-85 / East of I-185 "Residential Land for a Recreational Land Price"

FOR SAL E

## **PROPERTY FEATURES:**

- 40+/- acres
- · All utilities to site
- Tax Map No. 0408000100100
- Future development
- Residential
- Recreational
- \$4,25<del>0</del>/AC

Reduced - \$3,750/AC