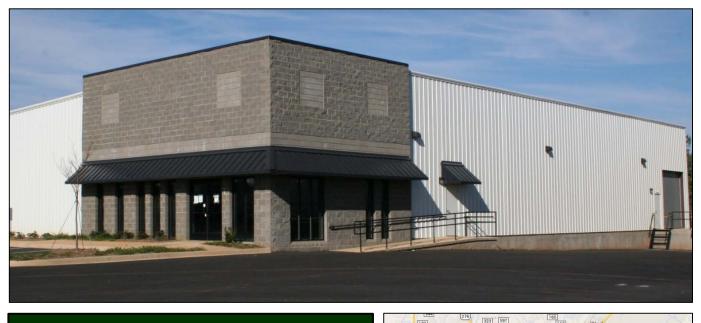

# **Industrial Building for Sale or Lease**

3044 White Horse Road | Greenville, SC

133

183)

467

104 87

87 593 782

Parker

# **Building Size**

11.875+/- SF

#### LOCATION

- Readily Accessible to I-85 & I-185
- **Centered in High Growth Area**
- Well Positioned to Greenville & Easley

# ZONING

S-1 •

## **FEATURES**

- Built in 2007
- 1.09 Acres
- 1 Dock Door & 1 Drive-in Door
- **Free Span Construction**
- Water: Greenville Water System
- **Gas: Piedmont Natural Gas**

167

46

(291)

Greenvilli

30

329