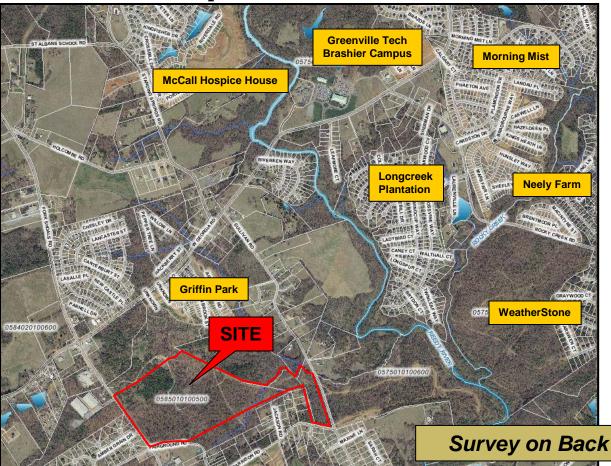

## FORK SHOALS 97 ACRES

## Simpsonville, South Carolina

## **PROPERTY FEATURES:**

| Size:      | 97+/- acres       |
|------------|-------------------|
| Zoning:    | R-12              |
| Utilities: | Water, sewer, gas |
| Price :    | \$17,500 per acre |

FOR INFORMATION CONTACT: Jay Alexander jalexander@windsoraughtry.com