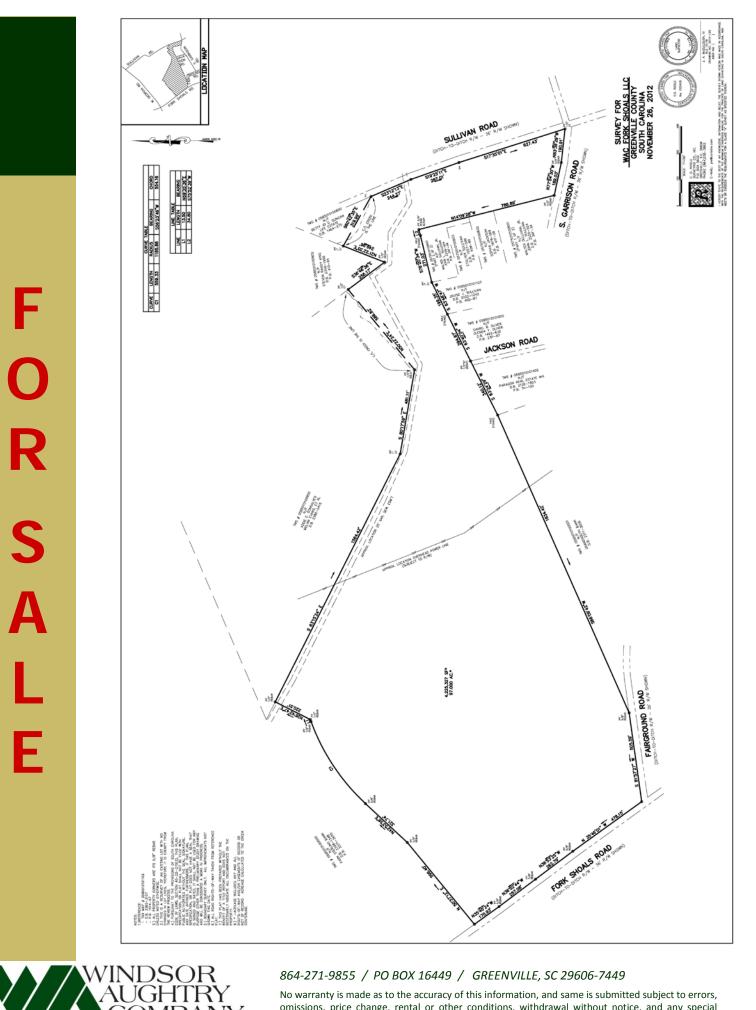

## **PROPERTY FEATURES:**

| Size:      | 97+/- acres       |
|------------|-------------------|
| Zoning:    | R-12              |
| Utilities: | Water, sewer, gas |
| Price :    | \$17,500 per acre |

FOR INFORMATION CONTACT: Jay Alexander jalexander@windsoraughtry.com

F O R

864-271-9855 / PO BOX 16449 / GREENVILLE, SC 29606-7449

No warranty is made as to the accuracy of this information, and same is submitted subject to errors, omissions, price change, rental or other conditions, withdrawal without notice, and any special listing conditions imposed by our principals.