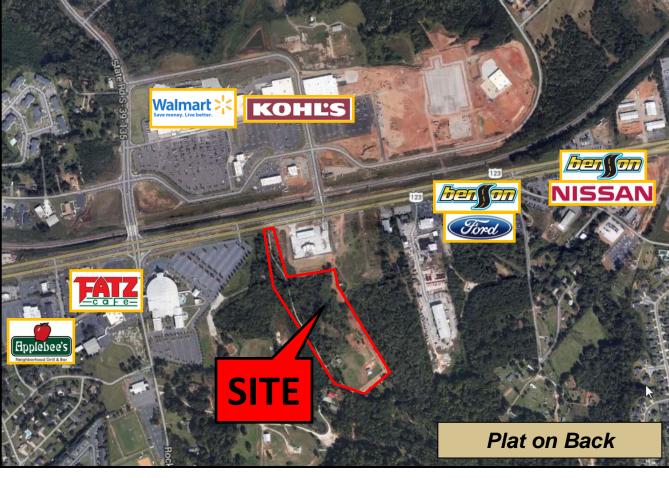

## 18+/- ACRES / HWY. 123

Easley, SC

18+/- Acres / Hwy. 123

Size: 18+/- acres

Zoning: Commercial / Pickens County Utilites: Water, sewer, electric, gas

Traffic 33,500 vpd – Hwy. 123

Count:

F

## 18+/- ACRES / HWY. 123

Easley, SC