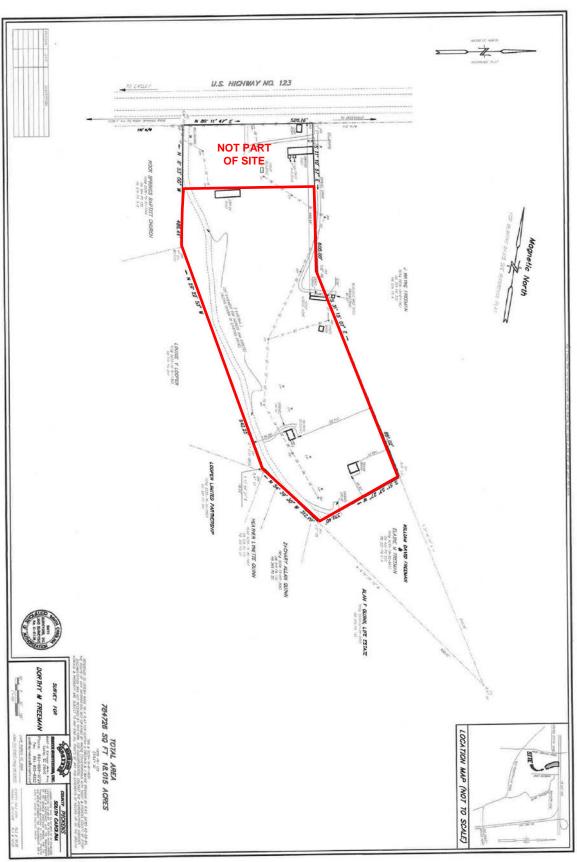

## 18+/- ACRES / HWY. 123

Easley, SC

18+/- Acres / Hwy. 123

Size: 18+/- acres

Zoning: Commercial / Pickens County Utilites: Water, sewer, electric, gas

Traffic 33,500 vpd – Hwy. 123

Count:

F

## 18+/- ACRES / HWY. 123

Easley, SC