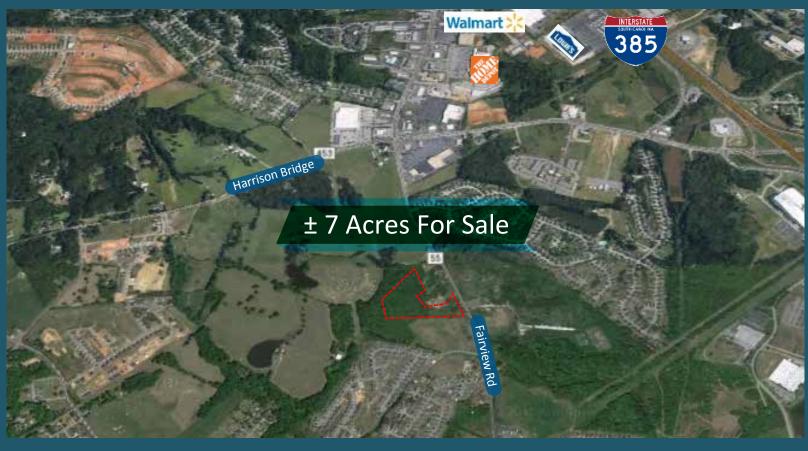

#### LAND FOR SALE

Fairview Road and Harrison Bridge | Simpsonville, SC

# **PROPERTY FEATURES**

- 756 Fairview Road, Simpsonville, SC
- 7 +/- acres
- Tax Map # 0566010101000
- 225 Ft frontage on Fairview Road
- Current Zoning RS.
- Adjacent to new apartment complex opening June 2015.

Asking Price \$75,000 per acre