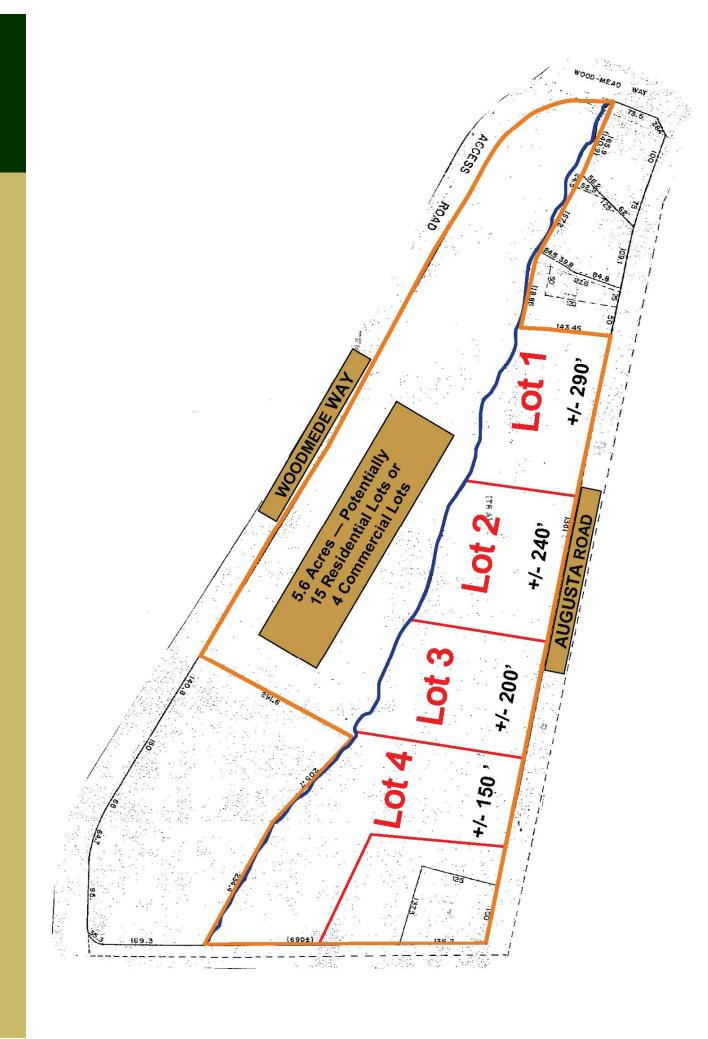

## FOR SALE - 11+/- ACRES - AUGUSTA ROAD

Greenville, SC

• Price:

Fronting Augusta Road - \$80,000/acre Fronting Woodmede Way - \$9,500/acre

**Subdivide Options on Back** 

• Zoning: C-2

• Traffic Count: 20,000 vehicles per day