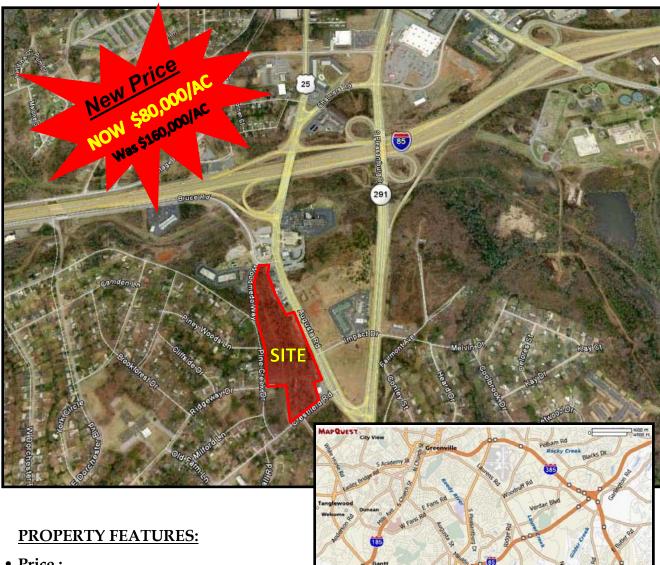

## FOR SALE - 11+/- ACRES - AUGUSTA ROAD

Greenville, SC

• Price:

Fronting Augusta Road - \$80,000/acre Fronting Woodmede Way - \$9,500/acre

**Subdivide Options on Back** 

• Zoning: C-2

• Traffic Count: 20,000 vehicles per day

• Utilities: Available

• Frontage: Augusta Road

**FOR INFORMATION CONTACT: Leif Busby** 

864-271-9855 or 800-487-5241 lbusby@windsor-aughtry.com

www.windsor-aughtry.com

864-271-9855 / PO BOX 16449 / GREENVILLE, SC 29606-7449