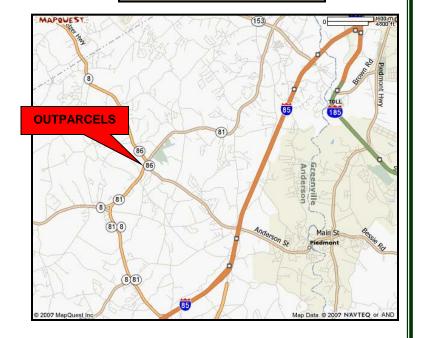

## PROPERTY FEATURES

- Location: Signalized intersection of SC Hwys. 86 and 81, Anderson County
- Utilities: Natural gas, electricity, public water, sewer
- Best Use: Shopping center retail outparcels

Outparcel One - 1.7 AC -\$1,000,000 Outparcel Two - 1.2 AC - \$750,000