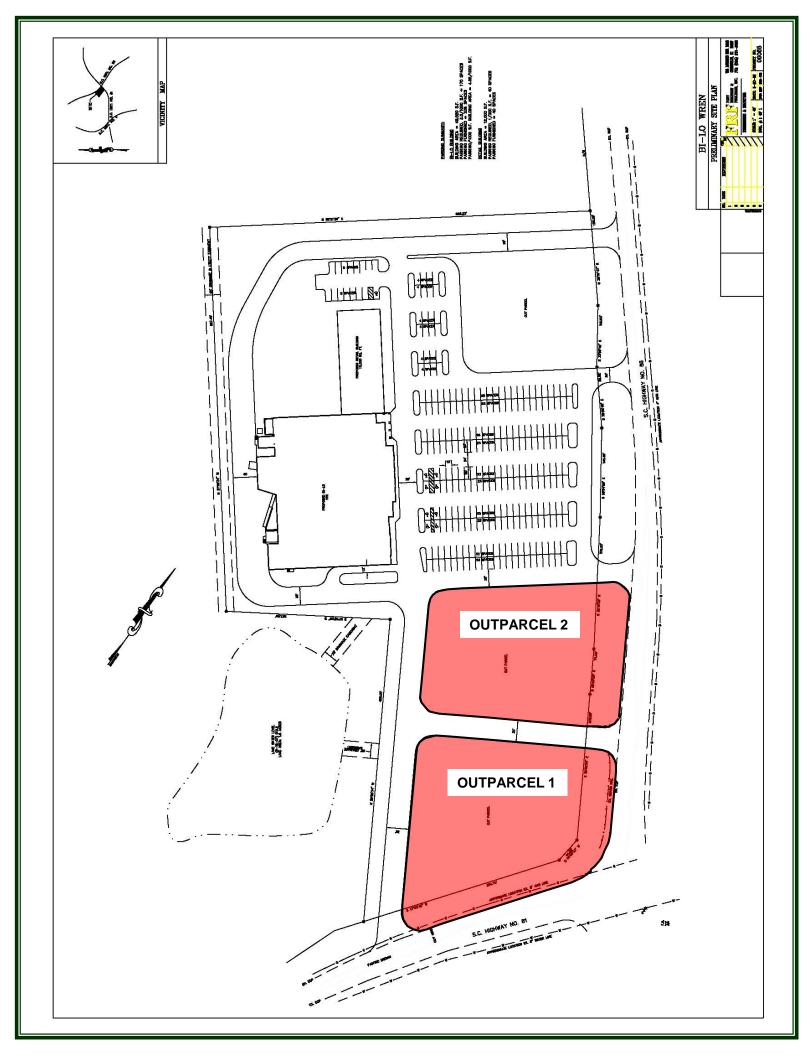

## PROPERTY FEATURES

- Location: Signalized intersection of SC Hwys. 86 and 81, Anderson County
- Utilities: Natural gas, electricity, public water, sewer
- Best Use: Shopping center retail outparcels

Outparcel One - 1.7 AC -\$1,000,000 Outparcel Two - 1.2 AC - \$750,000

Both parcels together - \$1,500,000

CONTACT: Andy Parnell- Broker/Owner aparnell@windsor-aughtry.com

864-271-9855 or 800-487-4241

Site Plan On Back