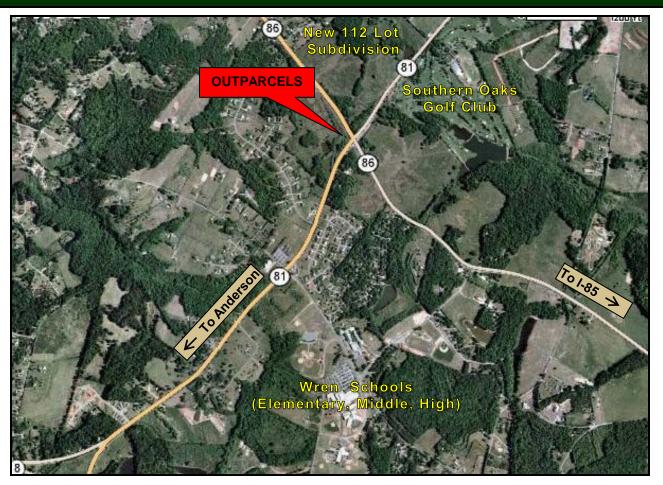

## FOR SALE Two Outparcels, Wren Community, Anderson, SC

## PROPERTY FEATURES

- Location: Signalized intersection of SC Hwys. 86 and 81, Anderson County
- Utilities: Natural gas, electricity, public water, sewer
- Best Use: Shopping center retail outparcels

Outparcel One - 1.7 AC -\$1,000,000 Outparcel Two - 1.2 AC - \$750,000