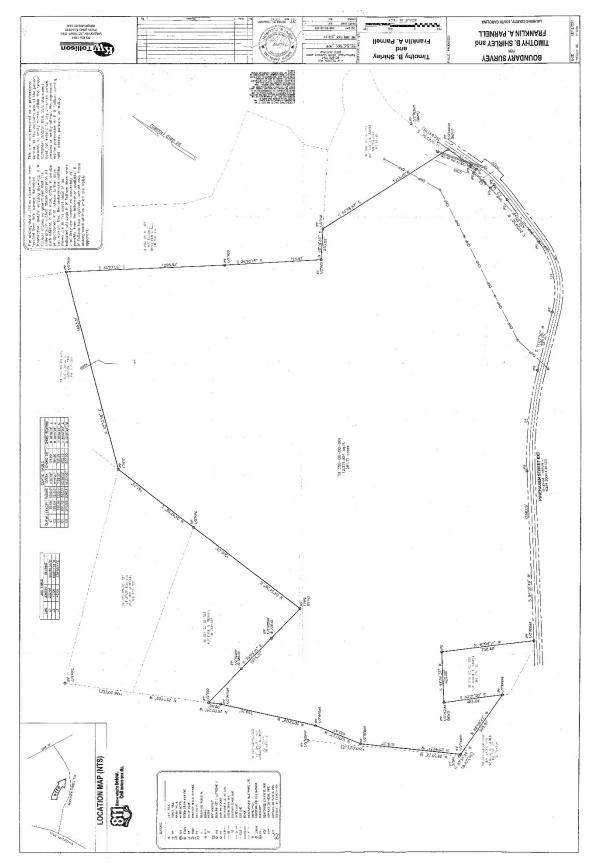

## 280+/- ACRES – WILL SUBDIVIDE

Laurens, SC

### 280+/- Acres - \$2900/AC Will Subdivide

- On Pinehaven Street (4400' fronting) near city of Laurens
- Cultivated as recreation/timberland
- Property features abundant wildlife including deer and turkey with creeks
- Public water, sewer & gas supplied by Laurens County
- Strong future development potential
- 40 minutes from Greenville