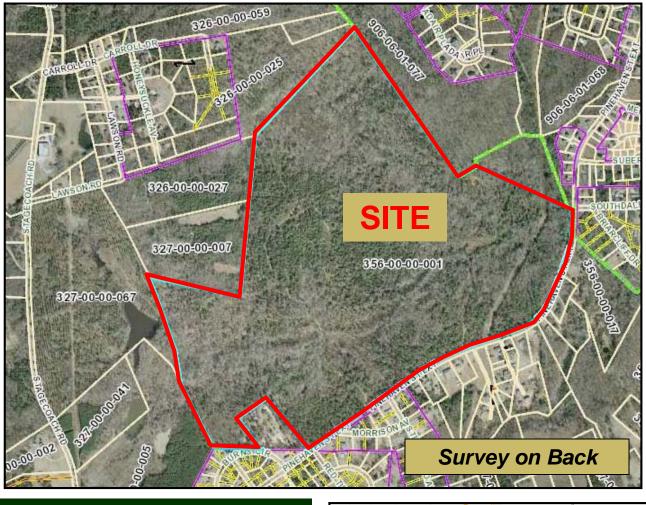

## 280+/- ACRES – WILL SUBDIVIDE

Laurens, SC

### 280+/- Acres - \$2900/AC Will Subdivide

- On Pinehaven Street (4400' fronting) near city of Laurens
- Cultivated as recreation/timberland
- Property features abundant wildlife including deer and turkey with creeks
- Public water, sewer & gas supplied by Laurens County
- Strong future development potential
- 40 minutes from Greenville