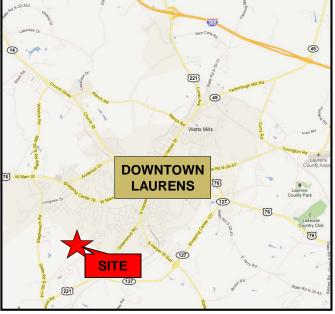

## 280+/- ACRES – WILL SUBDIVIDE

Laurens, SC

### 280+/- Acres - \$2900/AC Will Subdivide

- On Pinehaven Street (4400' fronting) near city of Laurens
- Cultivated as recreation/timberland
- Property features abundant wildlife including deer and turkey with creeks
- Public water, sewer & gas supplied by Laurens County
- Strong future development potential
- 40 minutes from Greenville