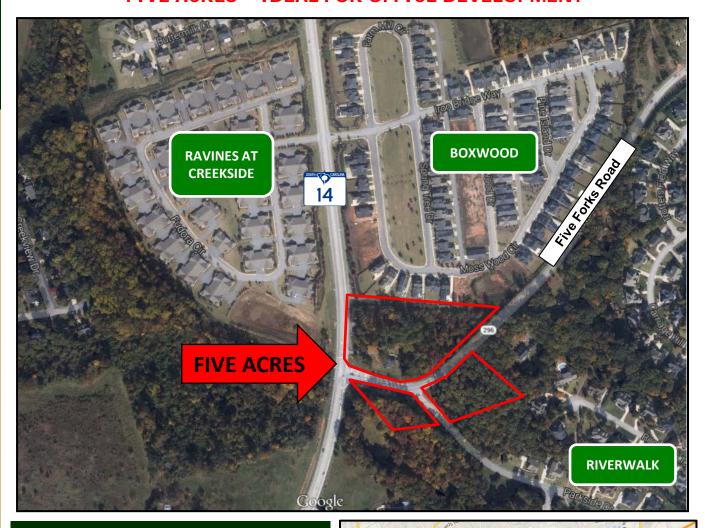

## HIGHWAY 14 & FIVE FORKS ROAD

## **PROPERTY FEATURES:**

- Corner of Hwy. 14 and Five Forks Road
- 5+/- acres
- Traffic counts: 13,600 – Hwy. 14 5,800 – Five Forks Road \*SCDOT 2012
- Tax Map No. 0542010100600
- Ideal for office development