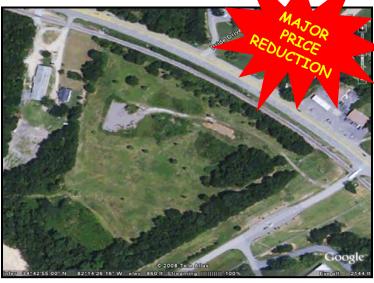

## **PROPERTY FEATURES**

SIZE: 21+/- Acres

ZONING: I-1 (Industrial), downward rezoning should be straight forward

SUBDIVIDE: Owner will subdivide

PRICING: \$199,000/Acre Now \$60,000/Acre

TAX ID: 0323010101200