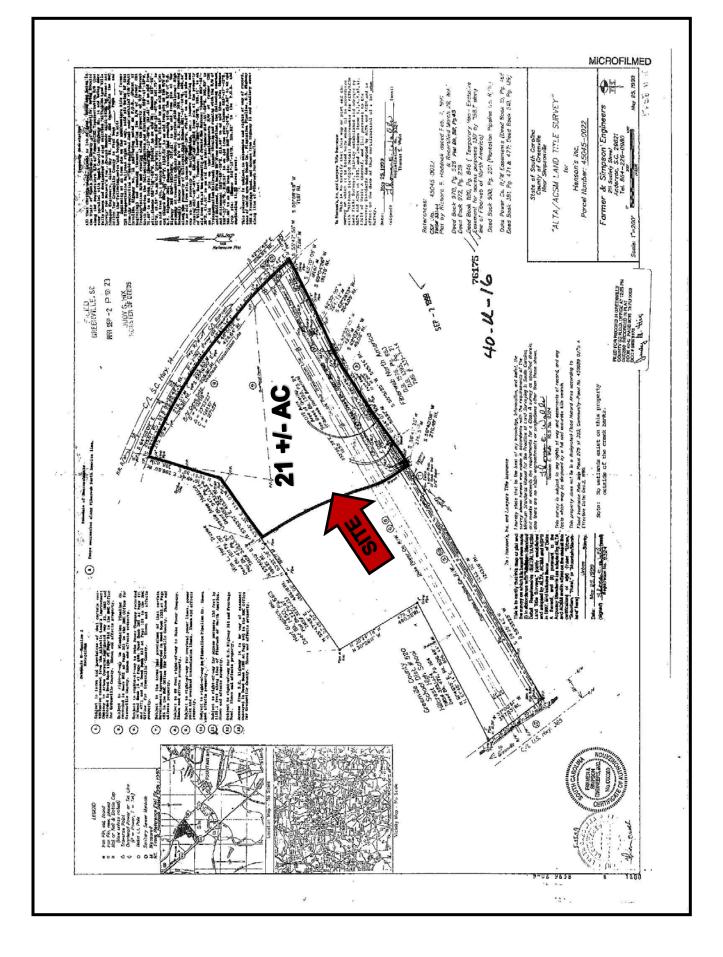

**Simpsonville Development Opportunity** 

21+/- Acres (Will Subdivide)

## **PROPERTY FEATURES**

SIZE: 21+/- Acres

ZONING: I-1 (Industrial), downward rezoning should be straight forward

SUBDIVIDE: Owner will subdivide

PRICING: \$199,000/Acre Now \$60,000/Acre

TAX ID: 0323010101200

COMMENTS: Adjacent to Heritage Park and Hillcrest High School, close proximity to I-385, rail access, all utilities,

potential access to I-385 Frontage Road.

CONTACT 864-271-9855 OR 800-487-8241 Andy Parnell aparnell@windsor-aughtry.com