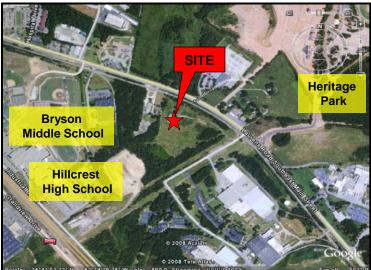

COMMENTS: Adjacent to Heritage Park and Hillcrest High School, close proximity to I-385, rail access, all utilities,

potential access to I-385 Frontage Road.

CONTACT 864-271-9855 OR 800-487-8241 Andy Parnell aparnell@windsor-aughtry.com