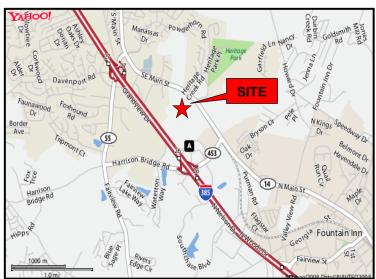

COMMENTS: Adjacent to Heritage Park and Hillcrest High School, close proximity to I-385, rail access, all utilities,

potential access to I-385 Frontage Road.

CONTACT 864-271-9855 OR 800-487-8241 Andy Parnell aparnell@windsor-aughtry.com