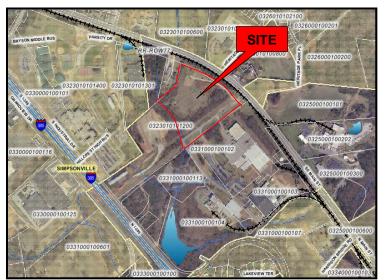

## **PROPERTY FEATURES**

SIZE: 21+/- Acres

ZONING: I-1 (Industrial), downward rezoning should be straight forward

SUBDIVIDE: Owner will subdivide

PRICING: \$199,000/Acre Now \$60,000/Acre

TAX ID: 0323010101200

COMMENTS: Adjacent to Heritage Park and Hillcrest High School, close proximity to I-385, rail access, all utilities,

potential access to I-385 Frontage Road.

CONTACT 864-271-9855 OR 800-487-8241 Andy Parnell aparnell@windsor-aughtry.com