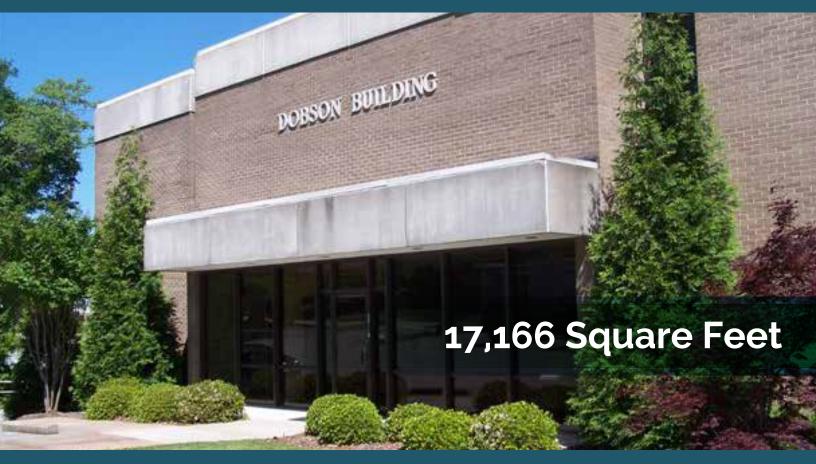

## OFFICE BUILDING FOR SALE

1306 South Church Street | Greenville, SC

## **PROPERTY FEATURES**

- 17,166 SF
- 41,774 SF Lot Size
- Signage Available on Church Street
- High Visibility
- Ample On-Site Parking
- Close Proximity to Downtown

Contact