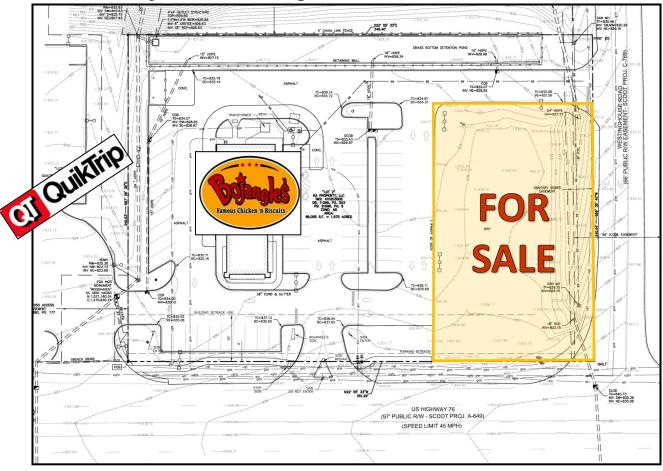

## **EXCESS BOJANGLES SITE FOR SALE**

Hwy. 76 & Westinghouse Road, Pendleton, SC

## PROPERTY DETAILS

- .7+/- acre Pad Site
- All utilities
- **Common retention**
- Shared parking available
- Drive cuts in place with cross easements
- **Traffic Counts:** Hwy. 76 - 18,300 vpd Hwy. 187 - 4,200 vpd