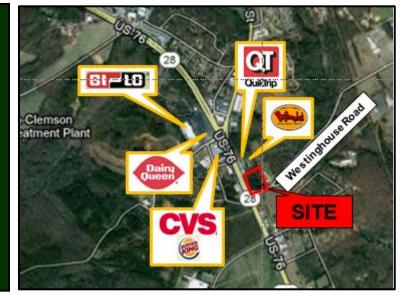

## **EXCESS BOJANGLES SITE FOR SALE**

Hwy. 76 & Westinghouse Road, Pendleton, SC

## PROPERTY DETAILS

- .7+/- acre Pad Site
- All utilities
- **Common retention**
- Shared parking available
- Drive cuts in place with cross easements
- **Traffic Counts:** Hwy. 76 - 18,300 vpd Hwy. 187 - 4,200 vpd