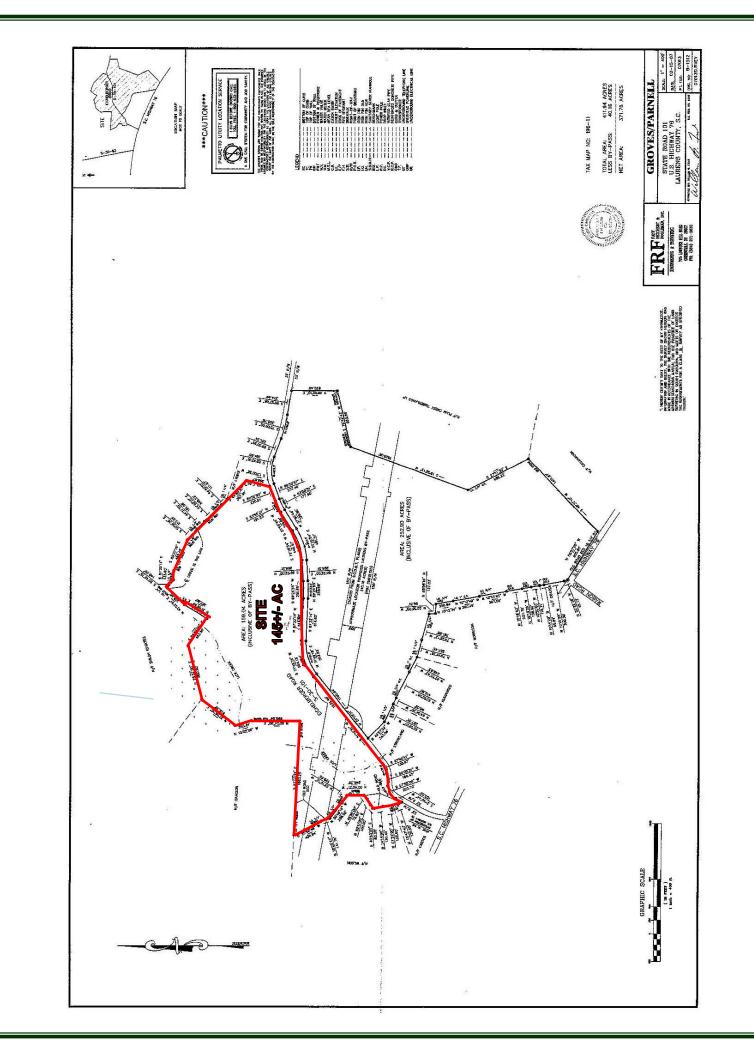

## FOR SALE Eichelberger Road, Laurens County, SC

- Located between Hwys. 14 & 76 in Laurens County near Laurens High School
- Cultivated as recreational land
- Property features abundant wildlife including deer, turkey, and duck swamp
- Public water supplied by Laurens County
- Strong future development potential
- 35 minutes from Greenville
- Over 4,000 feet fronting Eichelberger Road CONTACT: