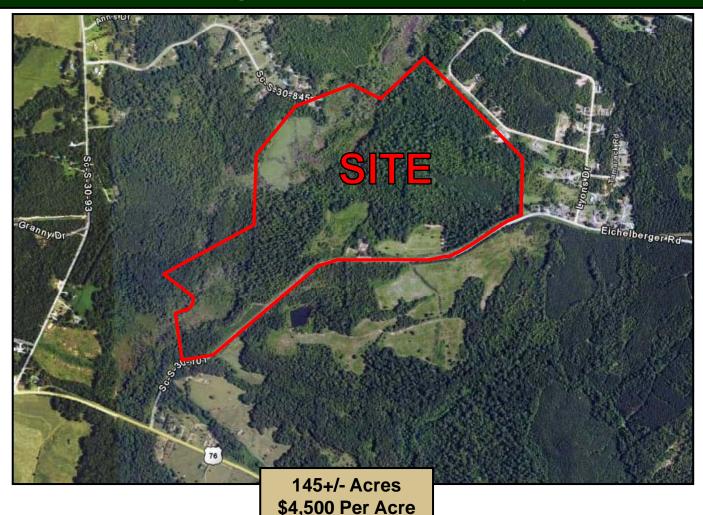

## FOR SALE Eichelberger Road, Laurens County, SC

- Located between Hwys. 14 & 76 in Laurens County near Laurens High School
- Cultivated as recreational land
- Property features abundant wildlife including deer, turkey, and duck swamp
- Public water supplied by Laurens County
- Strong future development potential
- 35 minutes from Greenville
- Over 4,000 feet fronting Eichelberger Road CONTACT: