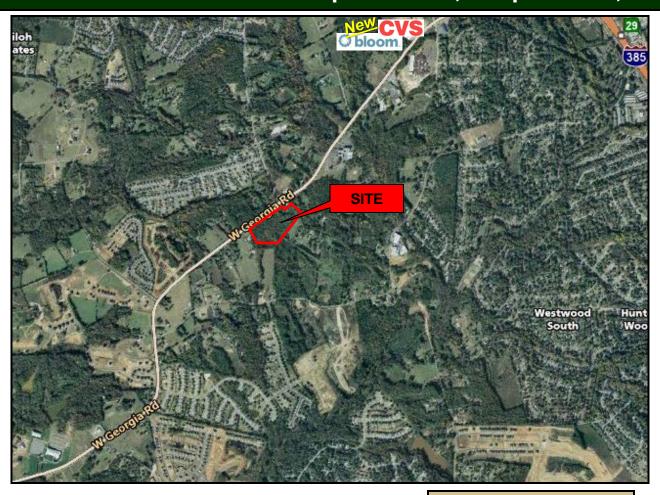

#### **12.5** acres

at <u>new signalized intersection</u> with highest traffic counts on W. Georgia Road

**UTILITIES:** Water & sewer available

**ZONING:** PD – City of Simpsonville

PRICE: \$215,000/AC

#### Site Plan On Back

864-271-9855 / PO BOX 16449 / GREENVILLE, SC 29606-7449

No warranty is made as to the accuracy of this information, and same is submitted subject to errors, omissions, price change, rental or other conditions, withdrawal without notice, and any special listing conditions imposed by our principals.