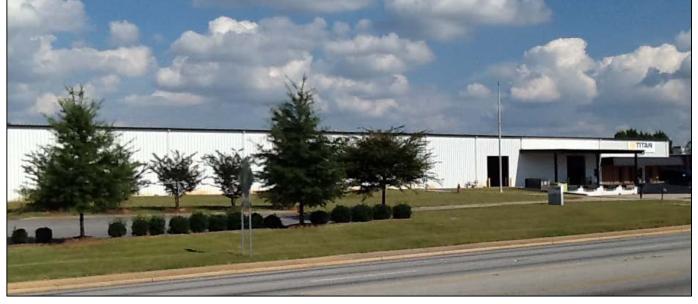

### **Industrial Building for Sale**

3040 White Horse Road | Greenville, SC

#### **Building Size**

- +/- 30,000 SF Total
- +/- 3,948 SF Office
- +/- 26,052 SF Warehouse

#### **FEATURES**

- ESFR Sprinklers
- 1.85 Acres
- Two (2) Dock High Doors
- Two (2) Ground Level Door

Pricing: \$1,200,000

www.windsoraughtry.com

864-679-3637 or 864-270-2706

LAURENS NICHOLSON, CCIM, SIOR