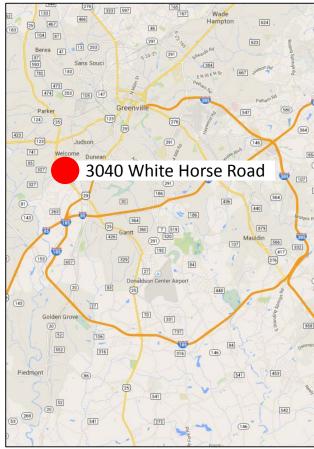

### **Industrial Building for Sale**

3040 White Horse Road | Greenville, SC

#### **LOCATION**

- Readily Accessible to I-85 & I-185
- · Centered in High Growth Area
- Well Positioned to Greenville & Easley