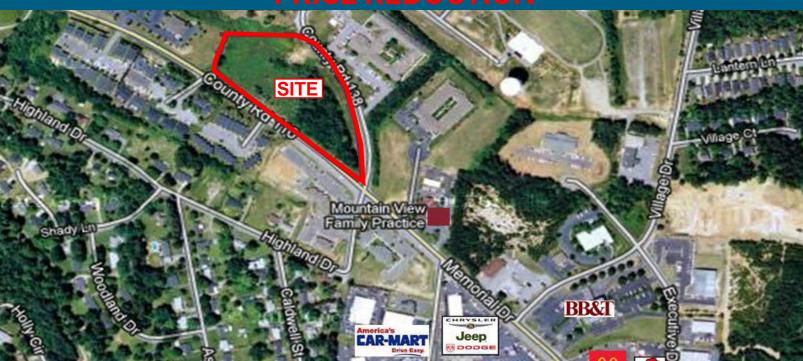

#### **MULTI-FAMILY SITE FOR SALE**

500 Memorial Drive, Greer, SC

### **PROPERTY DETAILS**

- » 5.43+/- acres
- » All utilities available
- » Close to Greer Middle School & medical office parks
- » Zoned RM-2 (Residential Multi-Family)
- » \$65,000 per acre

**REDUCED TO \$35,000 / AC** 