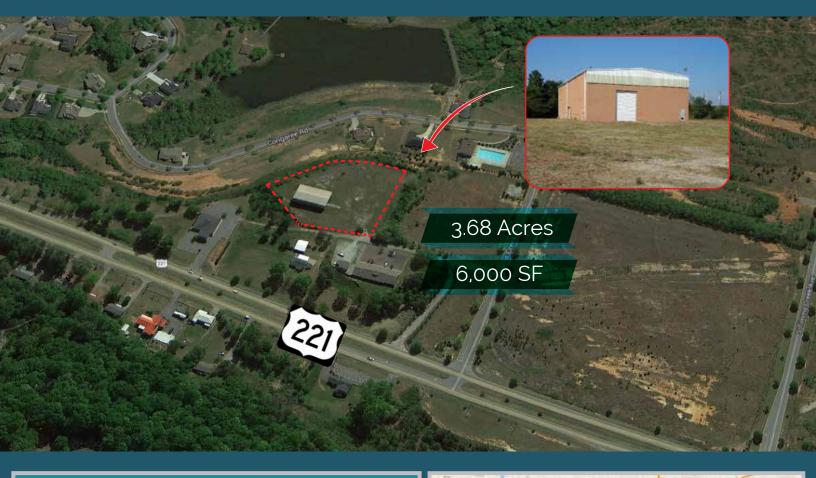

## INDUSTRIAL / WAREHOUSE BUILDING FOR LEASE

5348 Highway 221 | Roebuck, SC

## **PROPERTY FEATURES**

- 6.000 SF
- 3.61 Acres
- 24' Ceiling Height Free Span
- Fenced Lot
- 1 Drive in Door (8' x 12')
- 1 Drive in Door (8' x 10')
- 1 Drive-In Door (12' x 16')

For Lease: \$2,500 Per Month NNN