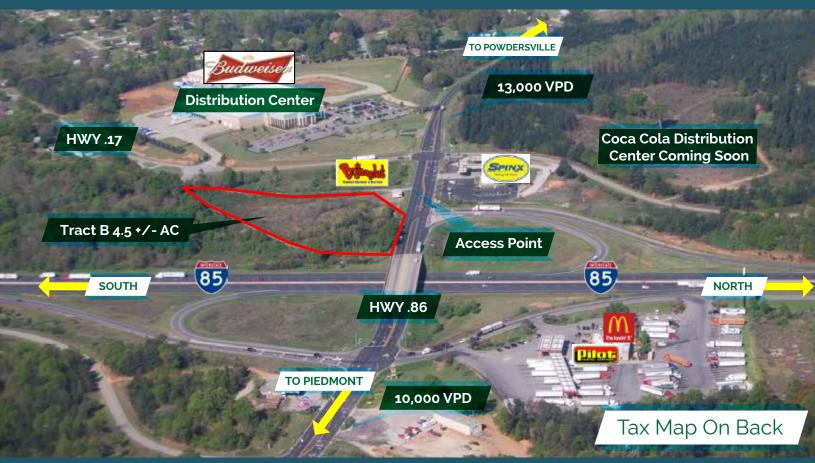

### **RETAIL SITE FOR SALE** I-85 and Hwy. 86 (Exit 35), Anderson County

#### **PROPERTY DETAIL**

- Interstate frontage/visibility
- Direct access from Hwy. 86

(Interstate controlled access ends at common property line)

- Traffic signal
- Access from Hwy. 17
- Traffic Counts:

Hwy. 86 – 13,000 vpd

I-85 – 80,000 vpd

• Price - \$850,000