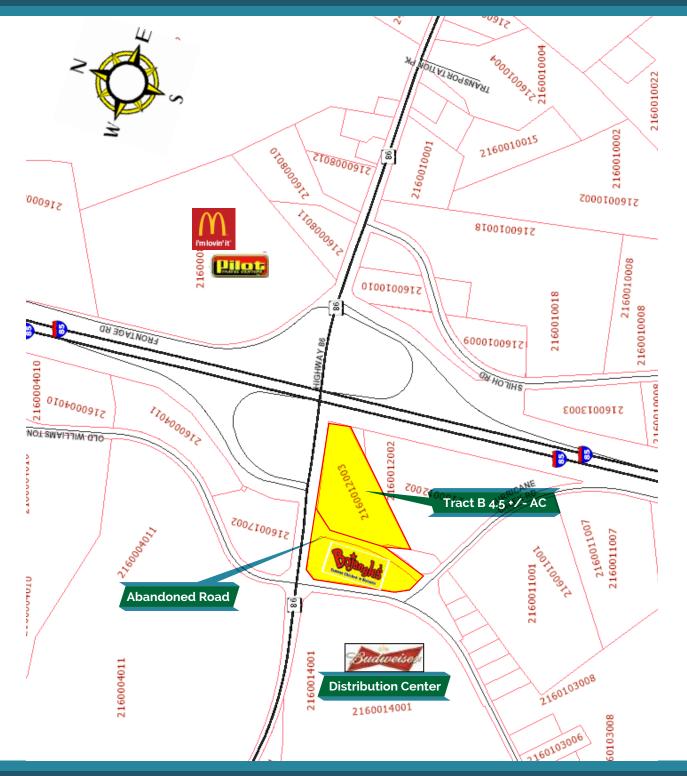

### **RETAIL SITE FOR SALE** I-85 and Hwy. 86 (Exit 35), Anderson County

#### **PROPERTY DETAIL**

- Interstate frontage/visibility
- Direct access from Hwy. 86

(Interstate controlled access ends at common property line)

- Traffic signal
- Access from Hwy. 17
- Traffic Counts:

Hwy. 86 – 13,000 vpd

I-85 – 80,000 vpd

• Price - \$850,000