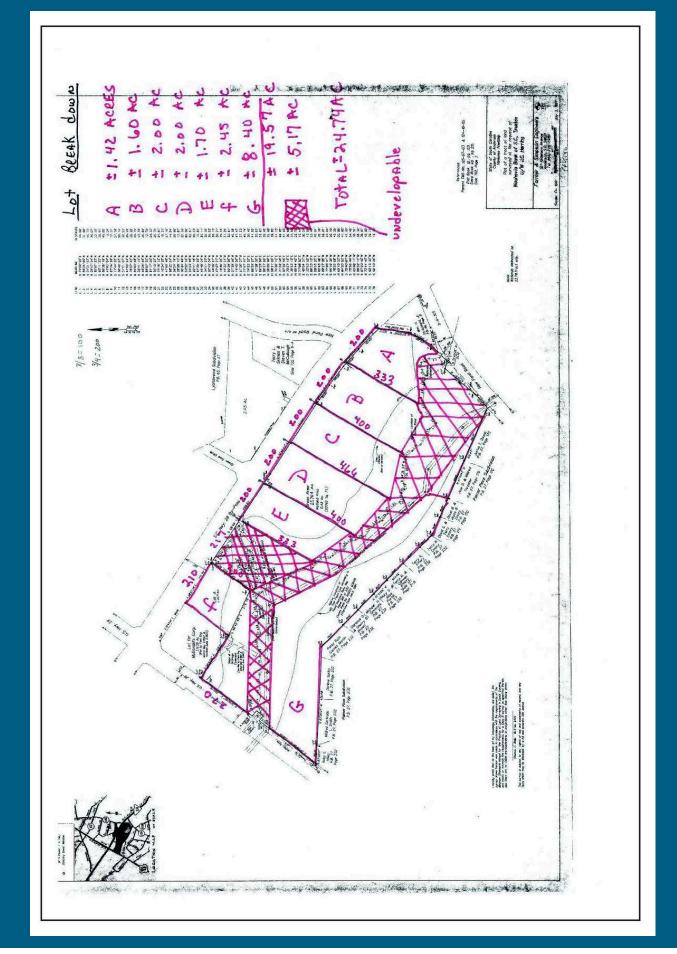

### **PROPERTY DETAILS**

- » Zoning Commercial
- » Utilities All available
- » Road Frontage:

Hwy. 28 - 1,500+/- feet & Hwy. 29 - 600+/- feet

- » Ideal Uses Retail, office, flex
- » Pricing:
  - Lot A \$149,500 / 1.42 AC
  - Lot B \$167,500 / 1.60 AC
  - Lot C \$199,900 / 2.00 AC
  - Lot D \$199,900 / 2.00 AC
  - Lot E \$179,500 / 1.70 AC
  - Lot F \$199,500 / 2.45 AC
  - Lot G \$295,000 / 8.4 AC (includes 5.17 AC flood plain)

Sold as one tract \$975,000 / 24.74 AC