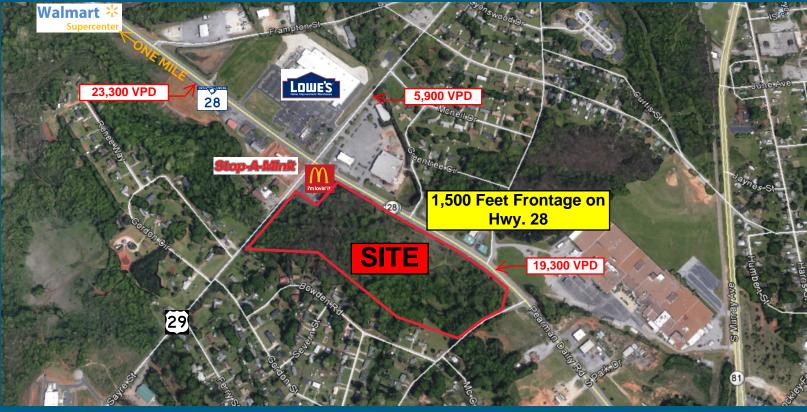

#### **COMMERCIAL LOTS FOR SALE**

Hwys. 28 & 29, Anderson, SC

### **PROPERTY DETAILS**

- » Zoning Commercial
- » Utilities All available
- » Road Frontage:

Hwy. 28 - 1,500+/- feet & Hwy. 29 - 600+/- feet

- » Ideal Uses Retail, office, flex
- » Pricing:
  - Lot A \$149,500 / 1.42 AC
  - Lot B \$167,500 / 1.60 AC
  - Lot C \$199,900 / 2.00 AC
  - Lot D \$199,900 / 2.00 AC
  - Lot E \$179,500 / 1.70 AC
  - Lot F \$199,500 / 2.45 AC
  - Lot G \$295,000 / 8.4 AC (includes 5.17 AC flood plain)