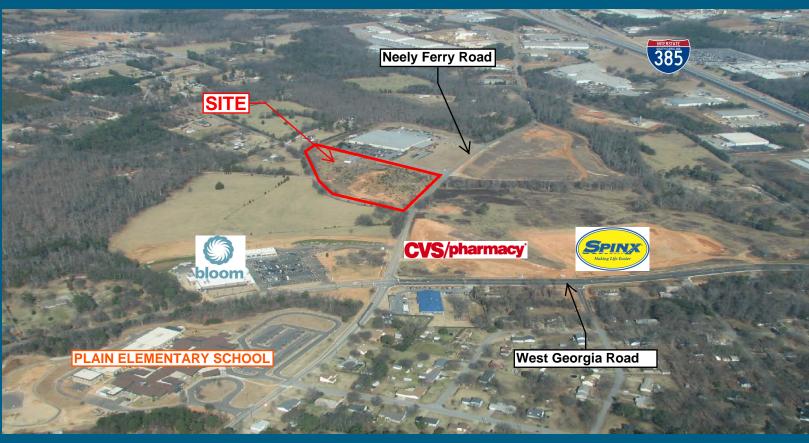

### **PROPERTY DETAILS**

- >> 8.5 +/- Acres
- >> Zoning S-1, Services District
- >> Water, gas, sewer, and detention pond in place
- >> \$390,000

Easy access to I-385 and Southern Connector