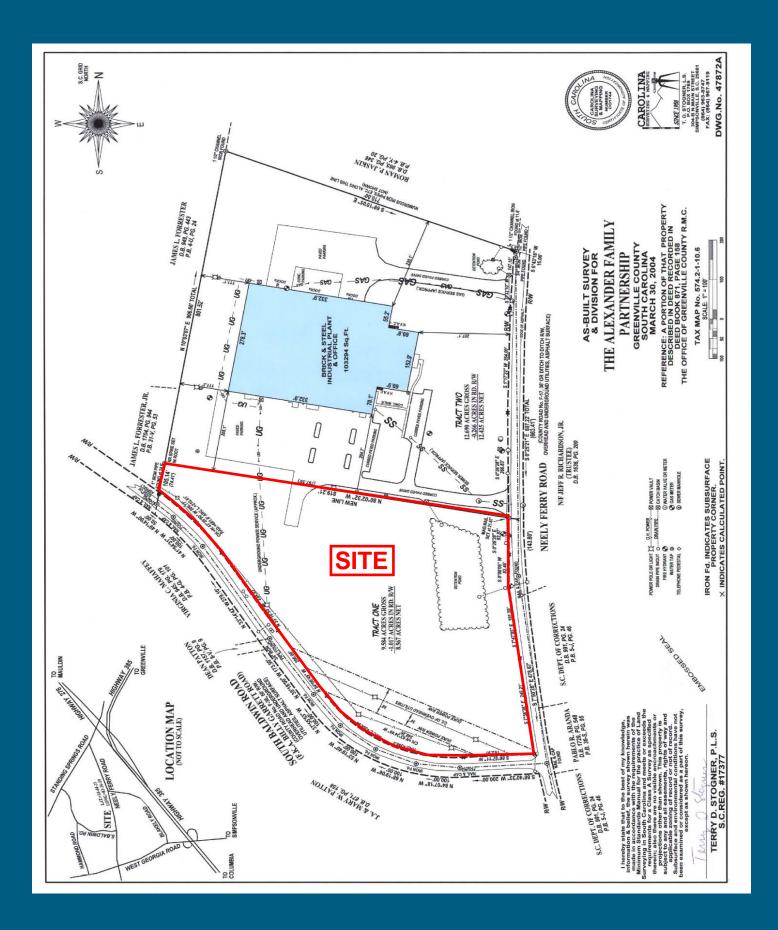

### **PROPERTY DETAILS**

- >> 8.5 +/- Acres
- >> Zoning S-1, Services District
- >> Water, gas, sewer, and detention pond in place
- >> \$390,000

Easy access to I-385 and Southern Connector