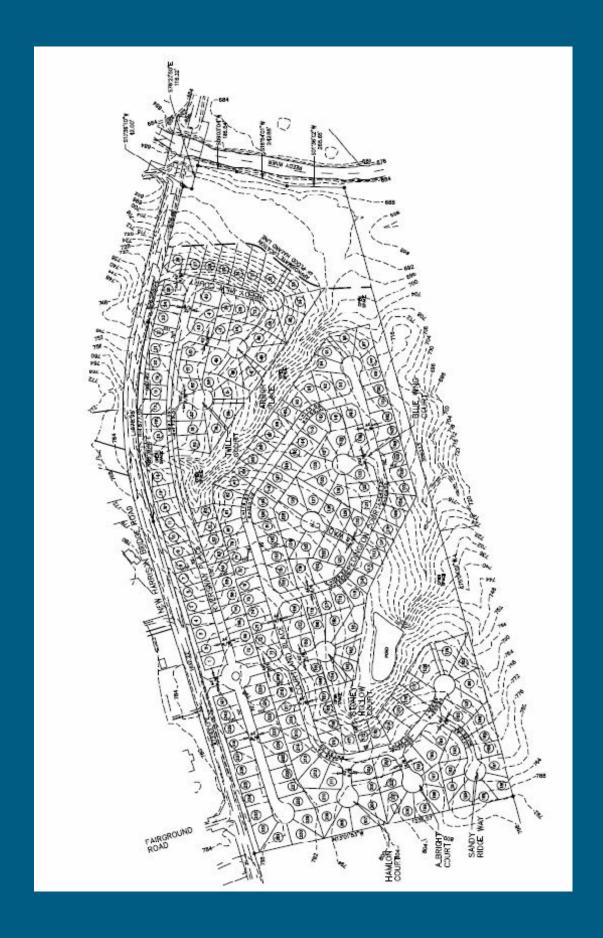

### PROPERTY DETAILS

- >> +/- 90 Acres
- >> R-15 Zoning
- >> Approximately 700 ft of river frontage on the Reedy River
- >> Preliminary subdivision plan approved for 241 lots
- >> Price of \$13,000/AC