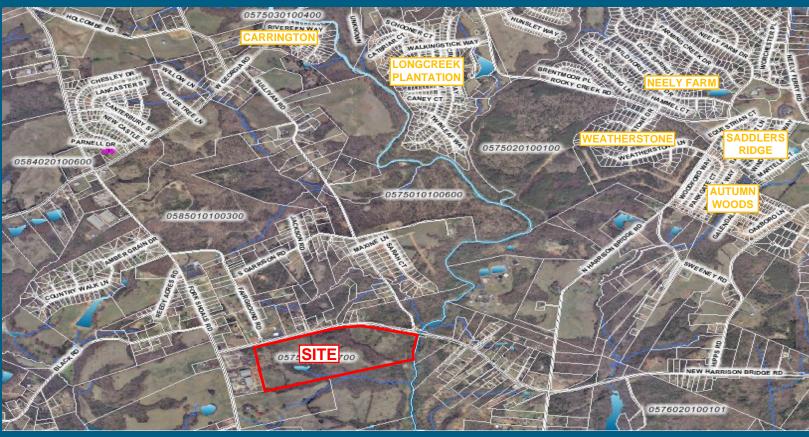

### PROPERTY DETAILS

- >> +/- 90 Acres
- >> R-15 Zoning
- >> Approximately 700 ft of river frontage on the Reedy River
- >> Preliminary subdivision plan approved for 241 lots
- >> Price of \$13,000/AC