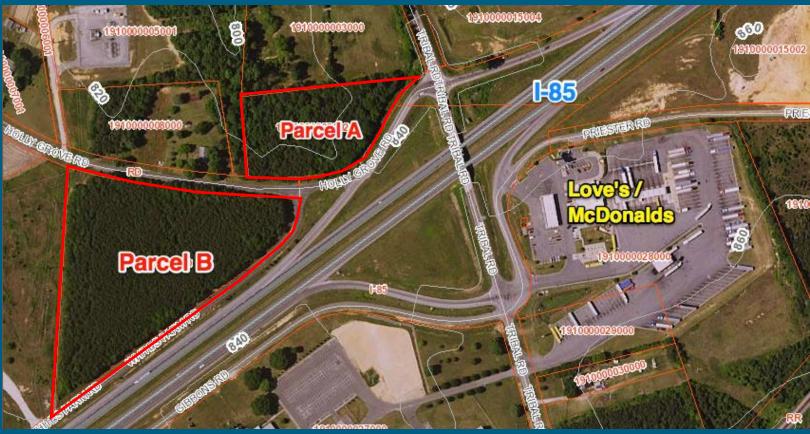

## **"BANK OWNED" - TWO PARCELS FOR SALE**

Located on Holly Grove Road Just off Intersection of I-85 & Tribal Road, Blacksburg, SC

#### PARCEL A

- » 3.09 acres Cherokee County Tax Map #191000005002
- » North side of Holly Grove Road at intersection with Tribal Road, near Blacksburg, SC
- » Public water & electricity available

PRICE - \$85,000

#### PARCEL B

- » 8.11 acres Cherokee County Tax Map #191000005000
- » Southwest corner of Holly Grove Road and White Farms Road near Blacksburg, SC
- » Visibility on I-85, exit 104
- » Flat topography, public water & electricity available