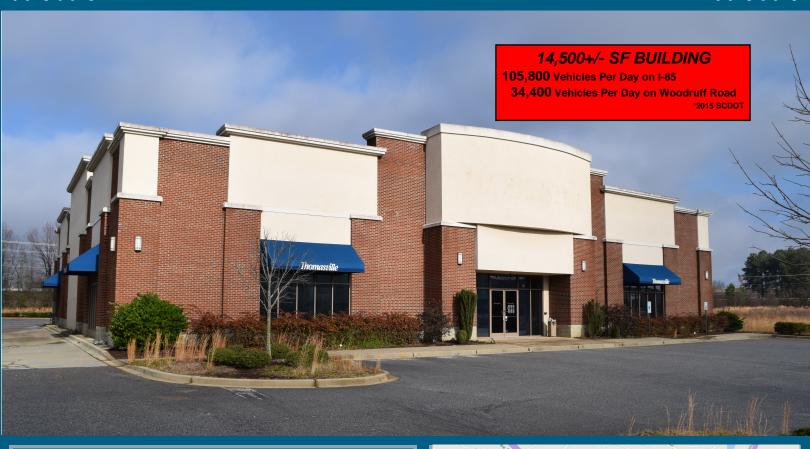

#### **PROPERTY DETAILS**

- » 14,500+/- SF Building
- » 1.328 Acres
- » Within The Point POA
- » Zoned C-3, City of Greenville
- » Drive in door
- » I-85 Visibility
- » Traffic Counts:

34,400+/- VPD Woodruff Road 105,800+/- VPD I-85

» Configured as a showroom

Positioned adjacent to Greenville's main retail corridor - Woodruff Road @ I-85

SALE PRICE - \$1,750,000 LEASE PRICE - \$11.75/SF NNN