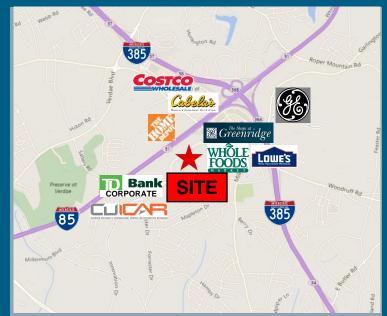

» Configured as a showroom

Positioned adjacent to Greenville's main retail corridor - Woodruff Road @ I-85

SALE PRICE - \$1,750,000 LEASE PRICE - \$11.75/SF NNN