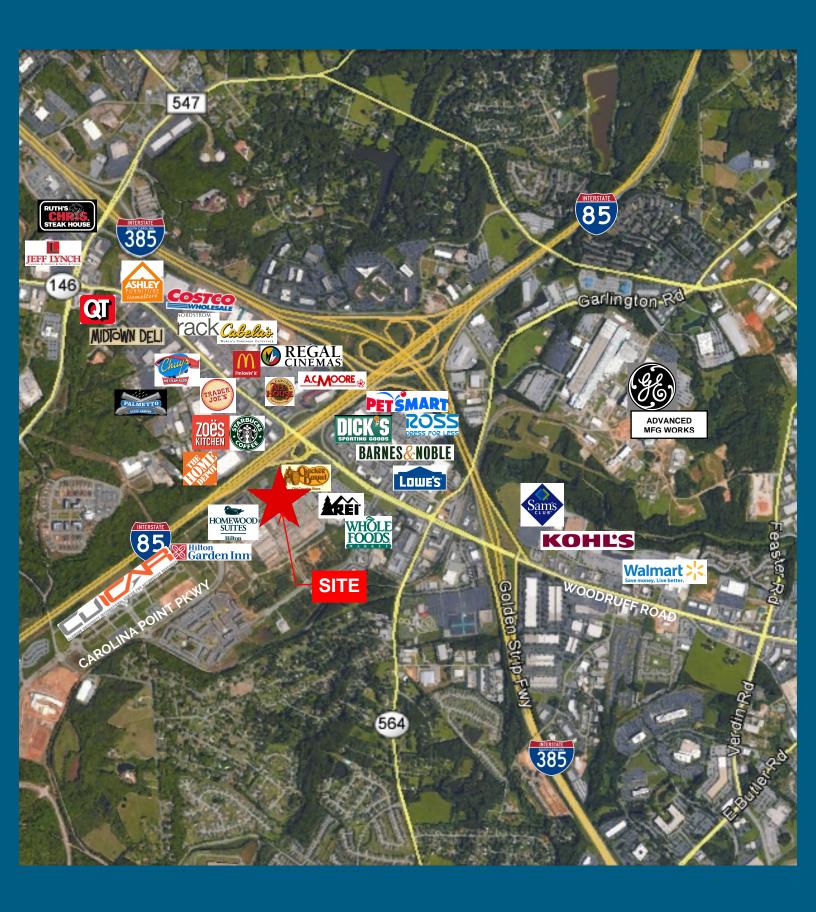

» Configured as a showroom

Positioned adjacent to Greenville's main retail corridor - Woodruff Road @ I-85

SALE PRICE - \$1,750,000 LEASE PRICE - \$11.75/SF NNN