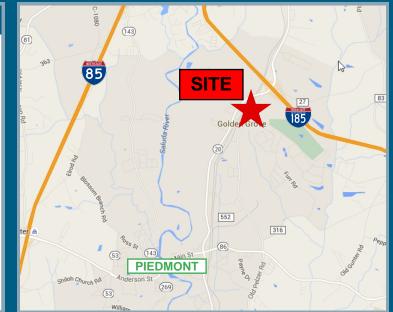

## LAND FOR SALE Highway 20, Piedmont, SC





## **PROPERTY DETAILS**

- » Size: +/- 6.8 acres
- » Tax Map: 0615030100500
- » Zoning: S-1
- » Possible residential development
- » Price \$17,483/AC



## Contact



🕲 864-679-3639 💌 lnicholson@windsoraughtry.com

No warranty is made as to the accuracy of this information, and same is submitted subject to errors, omissions, price change, rental or other conditions, withdrawal without notice, and any special listing conditions imposed by our principals. William J. Alexander, IV – Broker In Charge

COMMERCIAL GROUP 864.271.9855 @ www.windsoraughtry.com