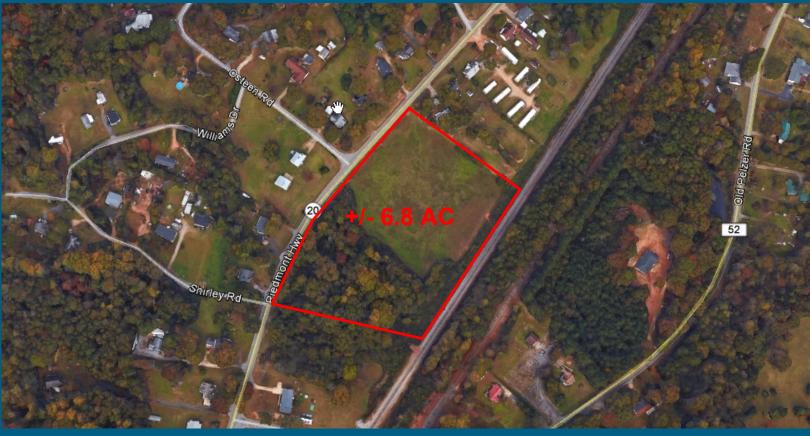

## LAND FOR SALE Highway 20, Piedmont, SC

## **PROPERTY DETAILS**

- » Size: +/- 6.8 acres
- » Tax Map: 0615030100500
- » Zoning: S-1
- » Possible residential development
- » Price \$17,483/AC