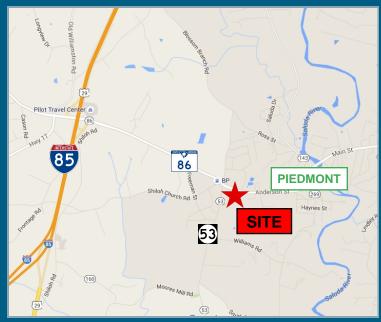

## LAND FOR RETAIL DEVELOPMENT

Hwy. 86 & Old River Road, Piedmont, SC 29673

## **PROPERTY DETAILS**

- » Size: +/- 13.89 acres
- » New sewer line to be installed by ReWa
- » Anderson County Tax Map: 2400403001
- » Traffic Counts:

I-85 -75,600 vpd Hwy. 86 - 9,000 vpd

» Demographics: