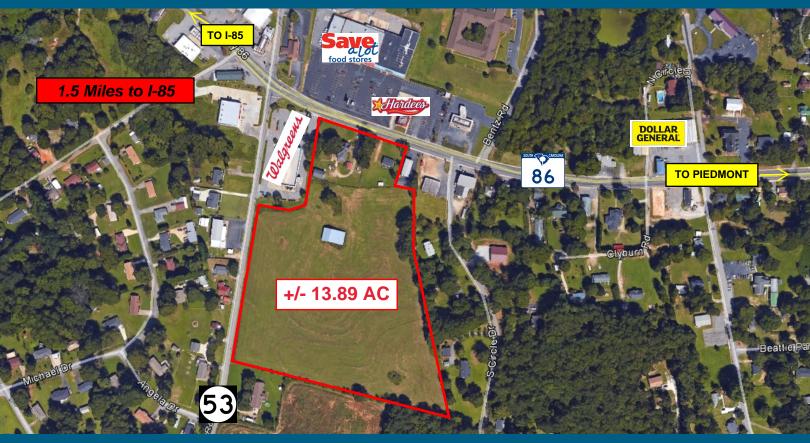

## LAND FOR RETAIL DEVELOPMENT

Hwy. 86 & Old River Road, Piedmont, SC 29673

## **PROPERTY DETAILS**

- » Size: +/- 13.89 acres
- » New sewer line to be installed by ReWa
- » Anderson County Tax Map: 2400403001
- » Traffic Counts:

I-85 -75,600 vpd Hwy. 86 - 9,000 vpd

» Demographics: