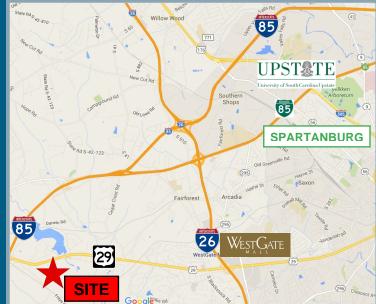

## FOR SALE - 60+/- ACRES Hwy. 29, Spartanburg County, SC

### **PROPERTY DETAILS**

- » Spartanburg County Tax Map: 5-22-00-001.02
- » Zoning: None
- » Utilities: All Available
- » Price: \$39,900/Acre

Less than one mile from I-85

Less than three miles from I-26 Retail Corridor