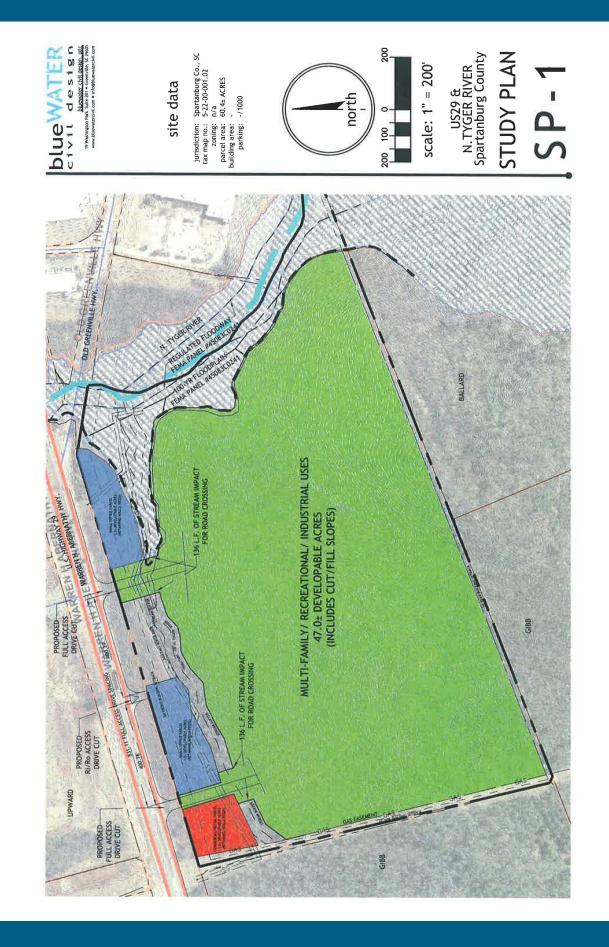

## FOR SALE - 60+/- ACRES Hwy. 29, Spartanburg County, SC

### **PROPERTY DETAILS**

- » Spartanburg County Tax Map: 5-22-00-001.02
- » Zoning: None
- » Utilities: All Available
- » Price: \$39,900/Acre

Less than one mile from I-85

Less than three miles from I-26 Retail Corridor