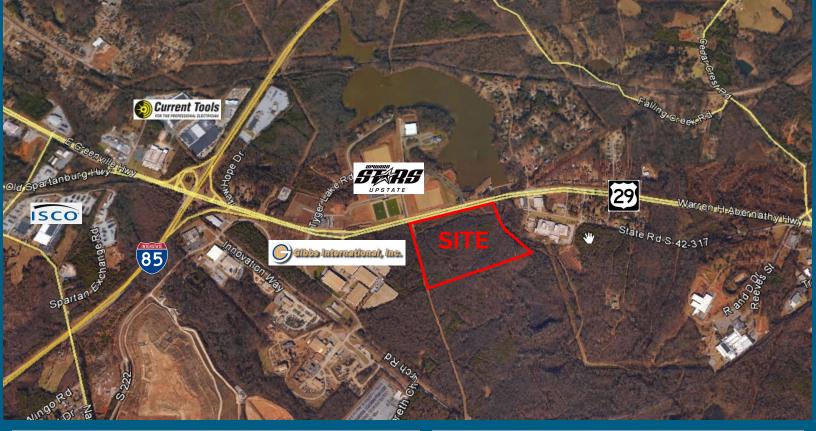

## FOR SALE - 60+/- ACRES Hwy. 29, Spartanburg County, SC

### **PROPERTY DETAILS**

- » Spartanburg County Tax Map: 5-22-00-001.02
- » Zoning: None
- » Utilities: All Available
- » Price: \$39,900/Acre

Less than one mile from I-85

Less than three miles from I-26 Retail Corridor