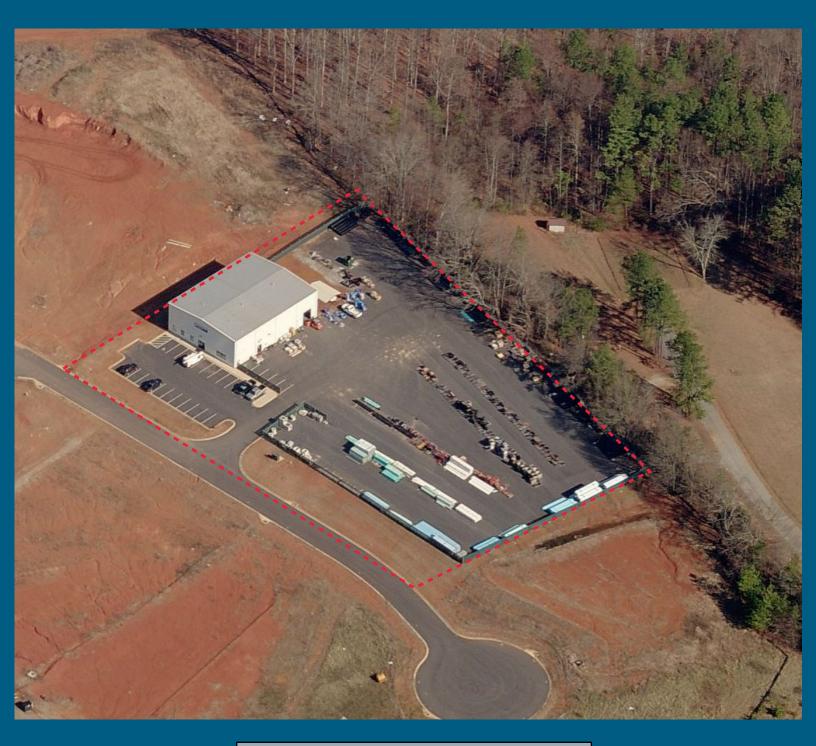

**AERIAL VIEW OF SITE** 

## **PROPERTY FEATURES**

- >> +/-6,900 SF 35% office/retail
- » 2.87 acres
- » Easy access to I-85
- » Large paved and fenced-in laydown area

Sale Price - \$650,000 Reduced - \$625,000

Lease Rate \$7.50 NNN / \$4312.50/MTH