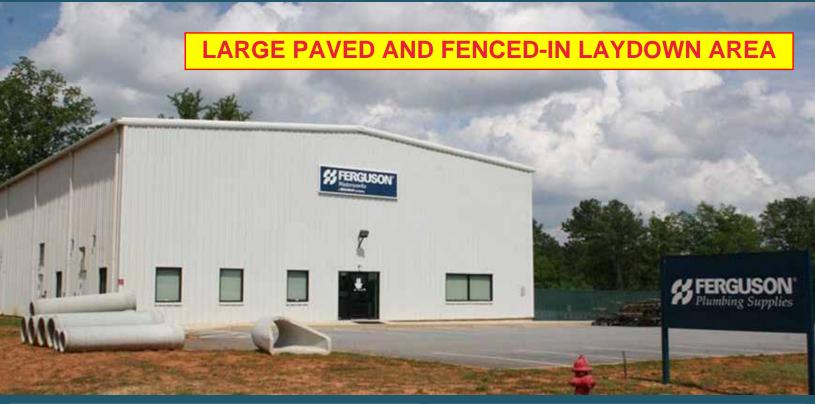

## **PROPERTY FEATURES**

- >> +/-6,900 SF 35% office/retail
- » 2.87 acres
- » Easy access to I-85
- » Large paved and fenced-in laydown area

Sale Price - \$650,000 Reduced - \$625,000

Lease Rate \$7.50 NNN / \$4312.50/MTH