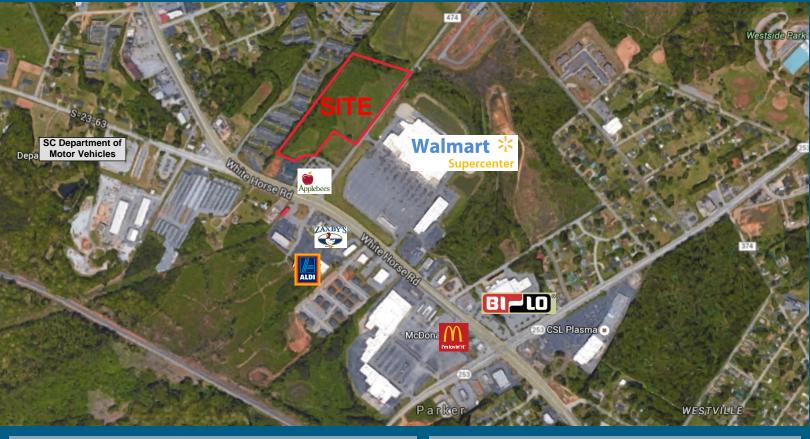

## 10.26+/- Acres off of White Horse Road/Hwy. 25

### **PROPERTY DETAILS**

» Size: 10.26+/- acres

» Zoning: C-1

» Utilities: All available

» Traffic Count:

Hwy. 25/White Horse Road - 28,100 vpd \*SCDOT 2015

PRICE - \$922,500