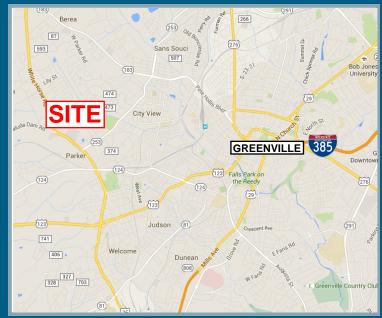

## 10.26+/- Acres off of White Horse Road/Hwy. 25

### **PROPERTY DETAILS**

» Size: 10.26+/- acres

» Zoning: C-1

» Utilities: All available

» Traffic Count:

Hwy. 25/White Horse Road - 28,100 vpd \*SCDOT 2015

PRICE - \$922,500