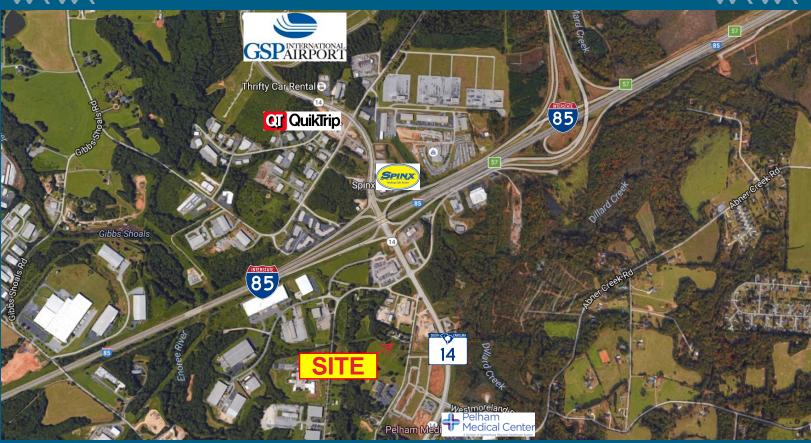

## **ECONOMICAL I-85 & HWY 14 LAND FOR SALE** Greer, SC 29651

## **PROPERTY DETAILS**

- >> 2.2+/- acres
- » 500+/- yards to I-85
- » 95+/- feet on Old Hwy. 14
- » Desirable flat topography
- » Spartanburg County Tax Map. No. 9-07-00-005.00
- » Unzoned

PRICE - \$90,000