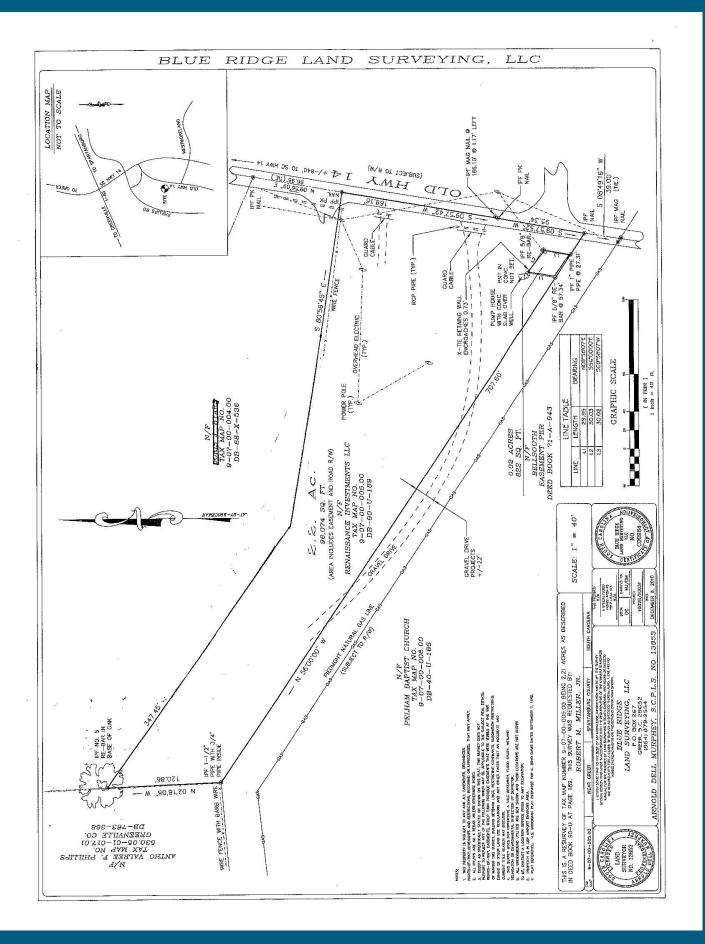

## **PROPERTY DETAILS**

- >> 2.2+/- acres
- » 500+/- yards to I-85
- » 95+/- feet on Old Hwy. 14
- » Desirable flat topography
- » Spartanburg County Tax Map. No. 9-07-00-005.00
- » Unzoned

PRICE - \$90,000