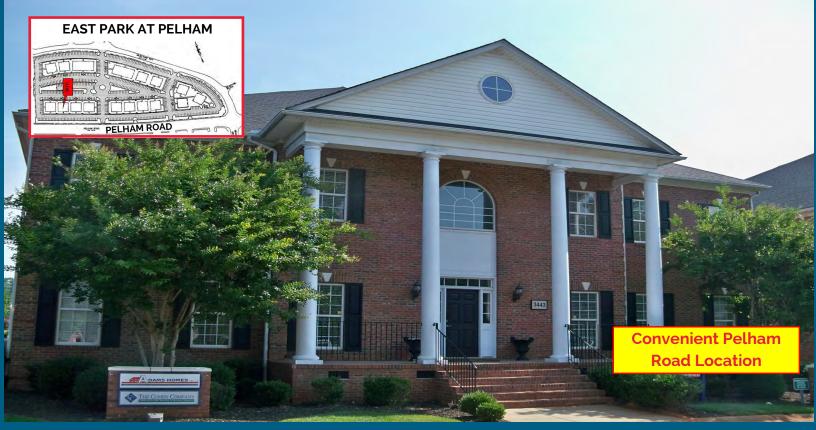

## OFFICE SPACE FOR LEASE 3443 Pelham Road, Greenville, SC 29615

#### **1st Floor Suite Available**

- » Frontage along Pelham Road
- » Convenient to I-85, I-385 and GSP Airport
- » Excellent demographics / in the heart of Greenville's Eastside
- » Ample parking 25 spaces
- » Individual offices
- » Space available:
  - Suite 200; 1st floor; +/- 900 SF Rent - \$1,000 Month/FSG