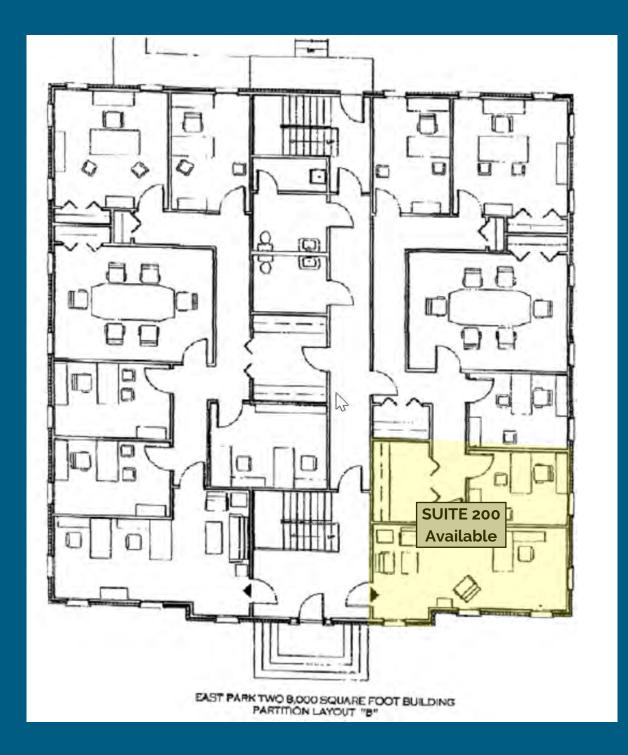

## **First Floor Layout**

No warranty is made as to the accuracy of this information, and same is submitted subject to errors, omissions, price change, rental or other conditions, withdrawal without notice, and any special listing conditions imposed by our principals. William J. Alexander, IV – Broker In Charge

#### **1st Floor Suite Available**

- » Frontage along Pelham Road
- » Convenient to I-85, I-385 and GSP Airport
- » Excellent demographics / in the heart of Greenville's Eastside
- » Ample parking 25 spaces
- » Individual offices
- » Space available:
  - Suite 200; 1st floor; +/- 900 SF Rent - \$1,000 Month/FSG