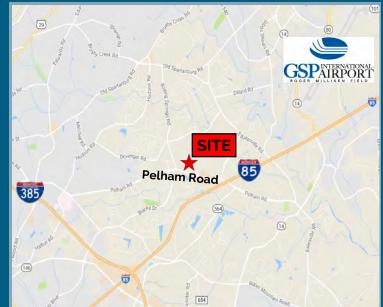

#### **1st Floor Suite Available**

- » Frontage along Pelham Road
- » Convenient to I-85, I-385 and GSP Airport
- » Excellent demographics / in the heart of Greenville's Eastside
- » Ample parking 25 spaces
- » Individual offices
- » Space available:
  - Suite 200; 1st floor; +/- 900 SF Rent - \$1,000 Month/FSG