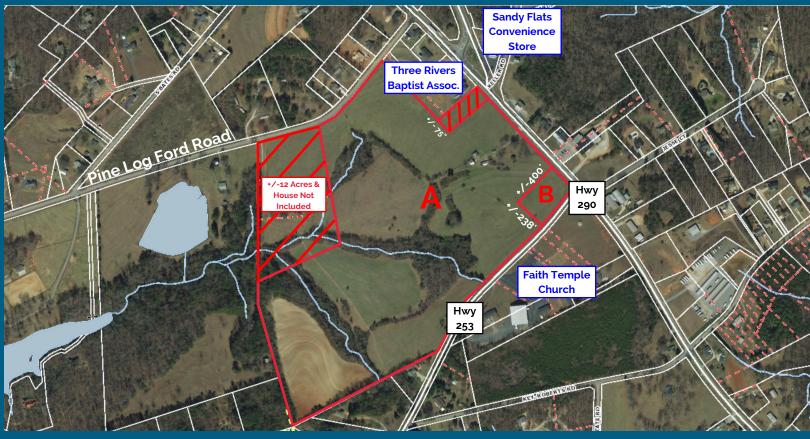

### **TWO DEVELOPMENT TRACTS**

#### Parcel A:

- +/- 58 acres
- **Residential development**
- Favorable topography
- Includes ample frontage on Hwys 290 & 253
- \$20,000 per acre  $\triangleright$

#### Parcel B:

- **Commercial corner**
- Flexible size and boundaries
- +/- 400' x +/- 238'
- > \$125,000 per acre