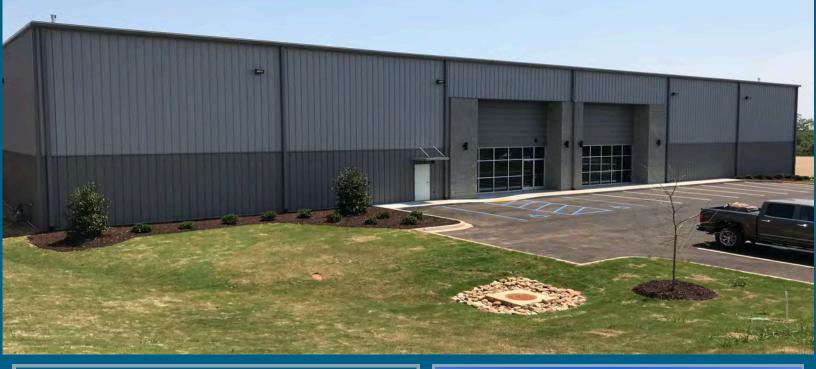

### For Lease - 3 Warehouses

- » Strategically located in close proximity to the BMW Campus, the SC Inland Port, and the intersection of I-85 and I-26.
- Construction Metal/Steel

» Column Spacing - 30' x 70'

» Dock High Doors - 3 (9' x 10')

- Ceiling Height 24
- » Sprinkler ESFR

Building - 29,400 SF

Warehouse 2:

» Trailer Court - 145' x 180'

### Warehouse 1:

- Building 25,200 SF
- Truck Court 19,596 SF / 145' x 135'
- Truck Parking/Storage 7 EA
  - Warehouse 3:

    - Trailer Parking/Storage 9 EA
      - **Call For Pricing**

- » Lighting LED

- Parking Spaces 25 (2HC)
  - Parking Spaces 30 (2HC) Truck Court - 37,112 SF / 278' x 135' » Truck Parking/Storage - 14 EA
  - - - Building 21,000 SF
      - Parking Spaces 20 (2HC)
      - Truck Court 24,226 SF / 196' x 135'