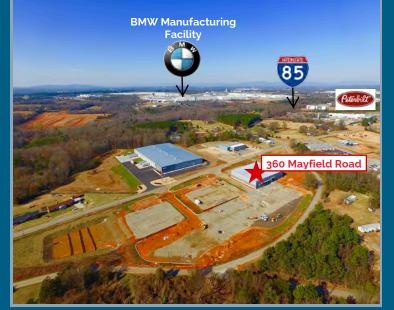

# LOCATED IN OPPORTUNITY ZONE

### For Lease - 3 Warehouses

- » Strategically located in close proximity to the BMW Campus, the SC Inland Port, and the intersection of I-85 and I-26.
- Construction Metal/Steel

» Column Spacing - 30' x 70'