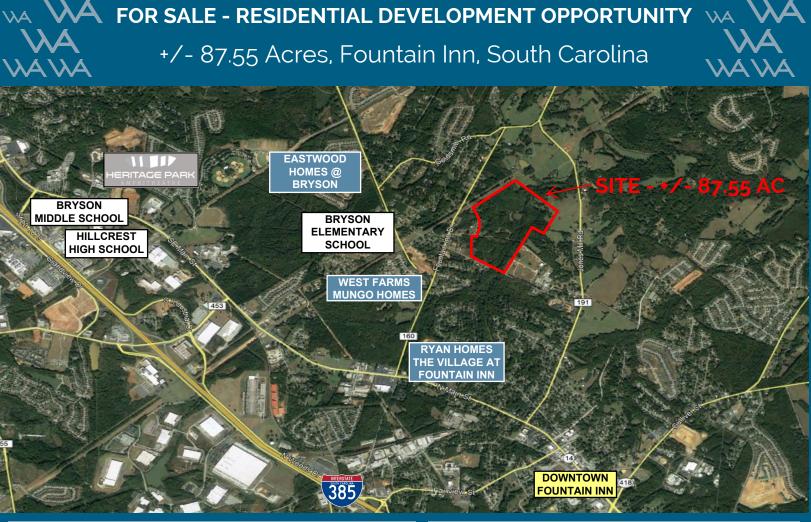

## **PROPERTY DETAILS**

- » +/-87.55 acres less than 2 miles from downtown Fountain Inn and less than 5 miles to downtown Simpsonville shopping & restaurants
- » 1,000+ feet road frontage on Speedway Drive; additional frontage on Smith Circle & Fountain Inn Drive
- » Greenville County Tax Map #s: 0354000100900, 0556010101200, 0556010101501, 0556010101500
- » Zoned R-S
- » Convenient access to I-385