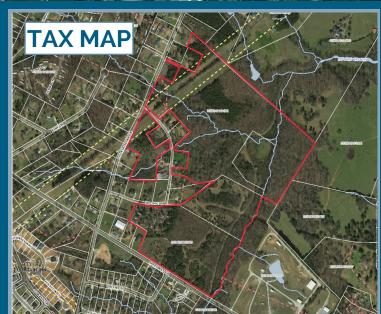

## **PROPERTY DETAILS**

- » +/-87.55 acres less than 2 miles from downtown Fountain Inn and less than 5 miles to downtown Simpsonville shopping & restaurants
- » 1,000+ feet road frontage on Speedway Drive; additional frontage on Smith Circle & Fountain Inn Drive
- » Greenville County Tax Map #s: 0354000100900, 0556010101200, 0556010101501, 0556010101500
- » Zoned R-S
- » Convenient access to I-385