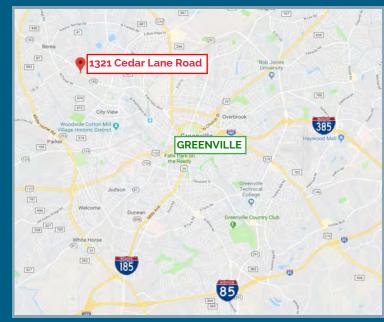

## FLEX BUILDING OFF HWY. 183 FOR LEASE

1321 Cedar Lane Road, Greenville, SC 29617

### Location -

- Off Hwy. 183 with easy access to all areas of Greenville
- Just 3 miles outside downtown and I-385
- Less than 10 miles from I-85