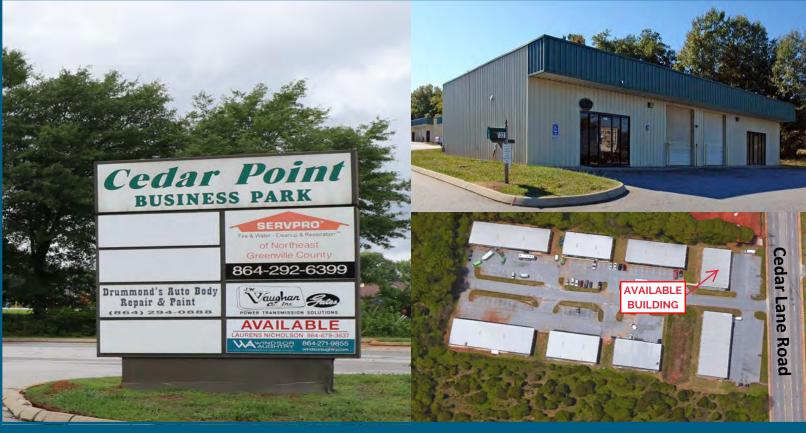

## FLEX BUILDING OFF HWY. 183 FOR LEASE

1321 Cedar Lane Road, Greenville, SC 29617

## **PROPERTY DETAILS**

Available Building - Unit 1321; 4,500 SF

## Signage -

- Front of building
- Large space on common sign

#### **On-Site Features -**

- Plentiful parking
- Drive-in dock doors for easy deliveries

LEASE RATE - \$7.50/SF (NNN)