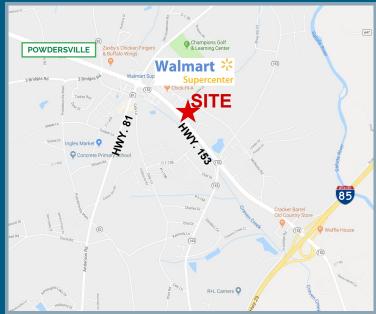

## HWY. 153 POWDERSVILLE FRONTAGE

Prime Development Land - 3.6 Acres

#### **PROPERTY DETAILS**

- +/- 3.6 AC; will subdivide/develop/build to suit
- 240' frontage on Hwy. 153; 426' frontage on McNeely Rd.
- 31,000 VPD
- Frontage on two roads with access to signal
- Ingress & egress on Hwy. 153; one of the last accessible development tracts on Hwy. 153 in Powdersville
- Close to I-85
- Adjacent to Walmart; excellent for retail or medical
- All utilities
- Call For Pricing