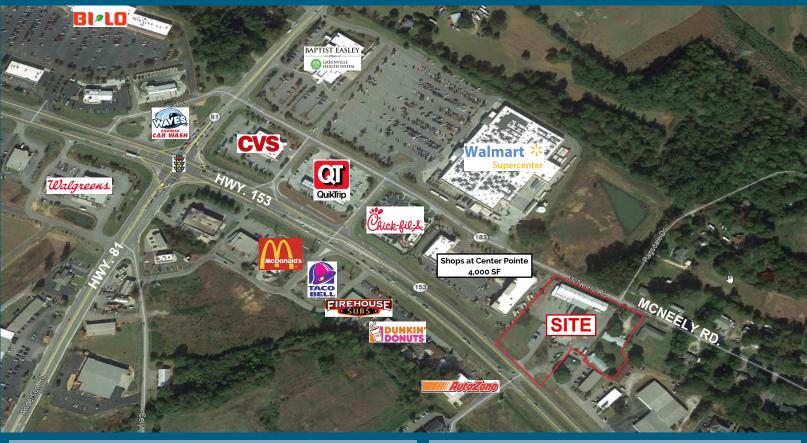

## HWY. 153 POWDERSVILLE FRONTAGE

Prime Development Land - 3.6 Acres

#### **PROPERTY DETAILS**

- +/- 3.6 AC; will subdivide/develop/build to suit
- 240' frontage on Hwy. 153; 426' frontage on McNeely Rd.
- 31,000 VPD
- Frontage on two roads with access to signal
- Ingress & egress on Hwy. 153; one of the last accessible development tracts on Hwy. 153 in Powdersville
- Close to I-85
- Adjacent to Walmart; excellent for retail or medical
- All utilities
- Call For Pricing