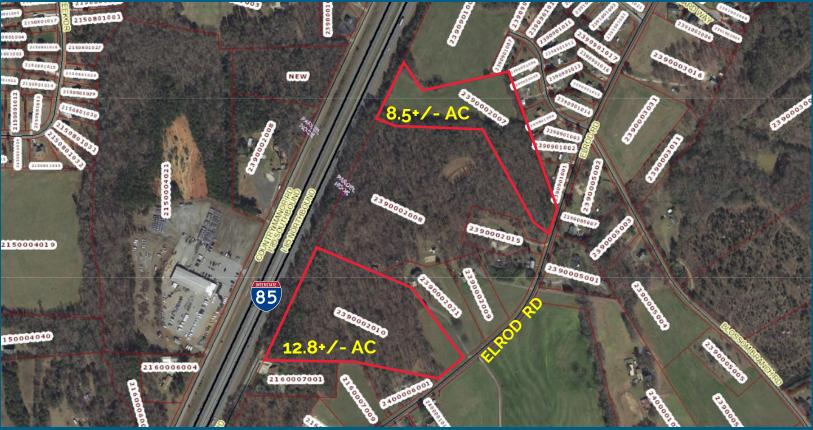

## **PROPERTY DETAILS**

- » Exit 35, Hwy. 86 Frontage Road and Elrod Road
- » I-85 Frontage
- » Two separate tracts; 12.8+/- AC & 8.5+/- AC
- » Sewer not available
- » Anderson County; Unzoned
- » Flex, warehouse, industrial

12.8+/- AC tract - \$21,000/AC 8.5+/- AC tract - \$15,500/AC

> WINDSOR AUGHTRY