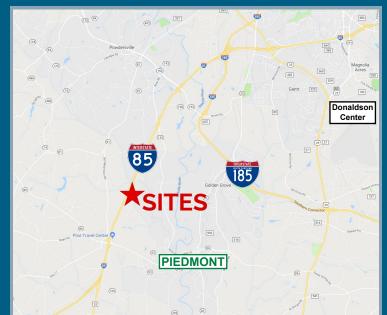

## **PROPERTY DETAILS**

- » Exit 35, Hwy. 86 Frontage Road and Elrod Road
- » I-85 Frontage
- » Two separate tracts; 12.8+/- AC & 8.5+/- AC
- » Sewer not available
- » Anderson County; Unzoned
- » Flex, warehouse, industrial