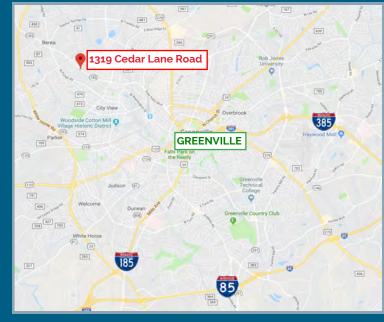

## FLEX BUILDING OFF HWY. 183 FOR LEASE

1319 Cedar Lane Road, Greenville, SC 29617

#### Location -

- Off Hwy. 183 with easy access to all areas of Greenville
- Just 3 miles outside downtown and I-385
- Less than 10 miles from I-85