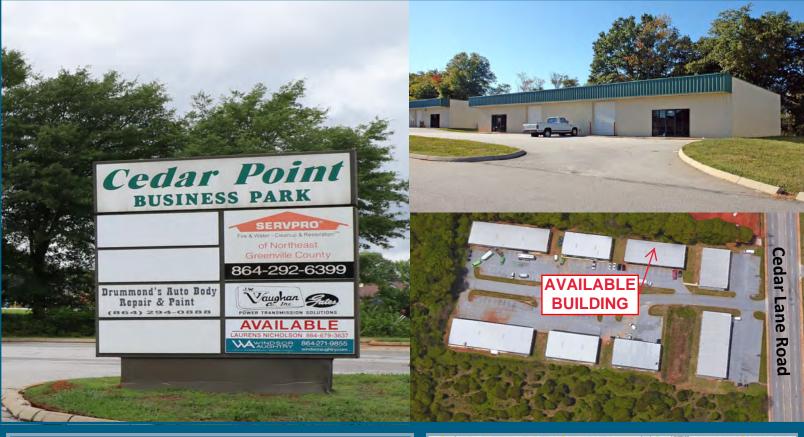

## FLEX BUILDING OFF HWY. 183 FOR LEASE

1319 Cedar Lane Road, Greenville, SC 29617

### **PROPERTY DETAILS**

Available Building B - Unit 1319; 6,000 SF

#### Signage -

- Front of building
- Large space on common sign

#### **On-Site Features -**

- Plentiful parking
- Drive-in dock doors for easy deliveries

LEASE RATE - \$4.05/SF (NNN)