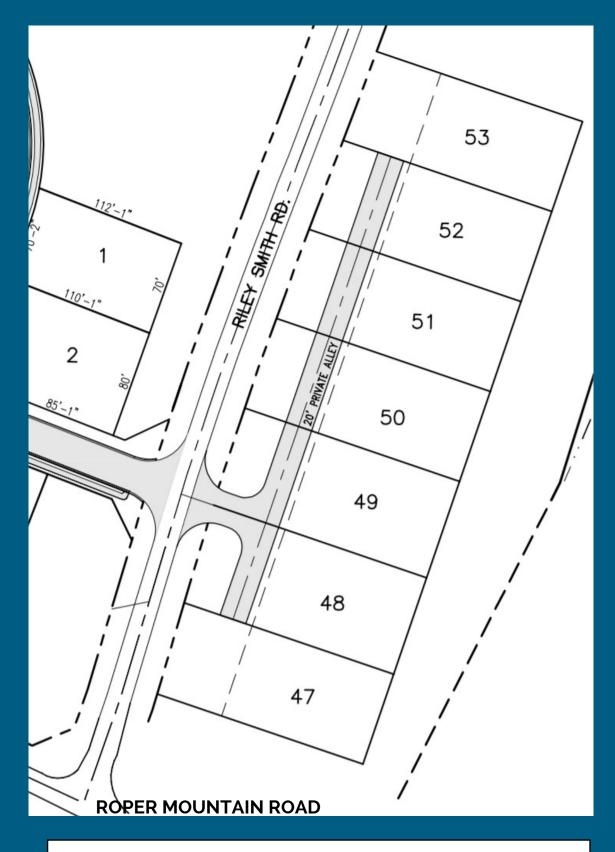

🕲 864.271.9855 🛛 🕲 www.windsoraughtry.com

APPROVED AND ZONED FOR 7 LOTS WITH ACCESS DRIVE Entire Property Available for \$400,000 \$350,000

No warranty is made as to the accuracy of this information, and same is submitted subject to errors, omissions, price change, rental or other conditions, withdrawal without notice, and any special listing conditions imposed by our principals. William J. Alexander, IV – Broker In Charge