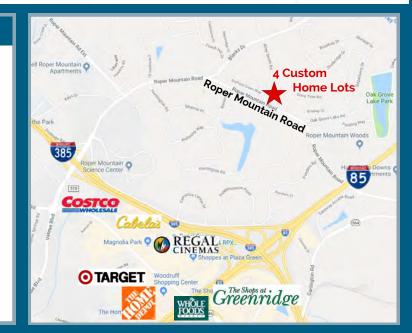

#### FOUR TO SEVEN CUSTOM HOME LOTS

- » Utilities stubbed to lots
- » Close to retail
- » Easy access to I-385 and I-85
- » 10 minutes to downtown Greenville
- » Entire property available for \$400,000 \$350,000
- \*\* Optional development for seven lots on back Approved plans available