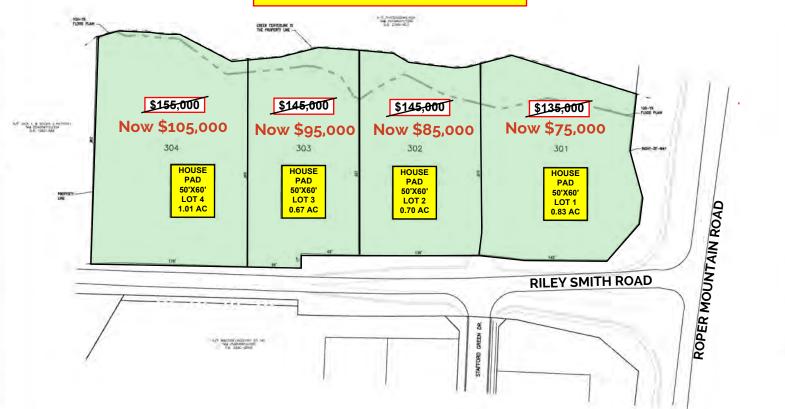

### **MAJOR PRICE REDUCTION**

#### FOUR TO SEVEN CUSTOM HOME LOTS

- » Utilities stubbed to lots
- » Close to retail
- » Easy access to I-385 and I-85
- » 10 minutes to downtown Greenville
- » Entire property available for \$400,000 \$350,000
- \*\* Optional development for seven lots on back Approved plans available