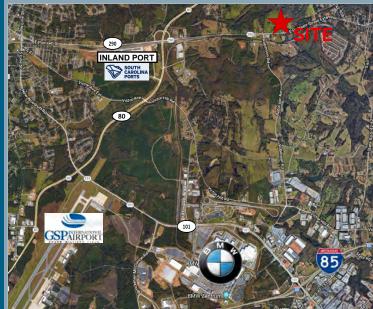

## **PROPERTY DETAILS**

- » +/-91 acres on Hwy. 290/E Poinsett St Ext, Greer
- » Unzoned; Spartanburg County
- » CSX Rail on property
- **Driving Distances from Site:**
- I-85 5 miles
- Inland Port 2 miles
- BMW 5 miles
- GSP Airport 6 miles