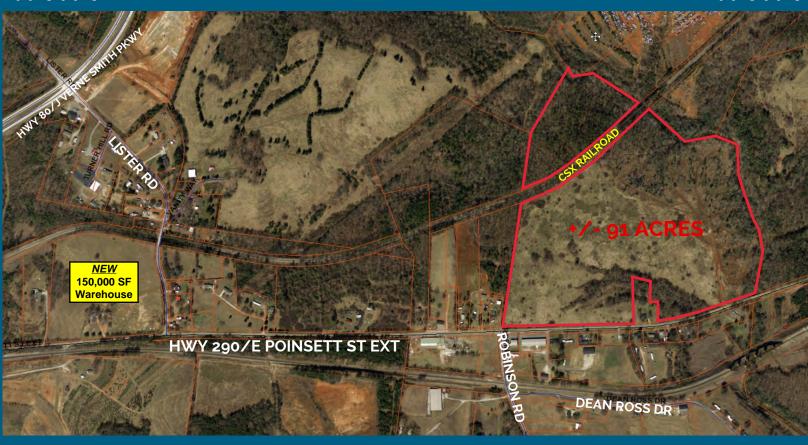

## **PROPERTY DETAILS**

- » +/-91 acres on Hwy. 290/E Poinsett St Ext, Greer
- » Unzoned; Spartanburg County
- » CSX Rail on property
- **Driving Distances from Site:**
- I-85 5 miles
- Inland Port 2 miles
- BMW 5 miles
- GSP Airport 6 miles