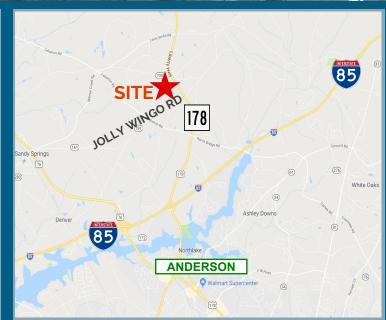

## FOR SALE - INDUSTRIAL LAND

Jolly Wingo Rd., Anderson, SC 29621

## **PROPERTY DETAILS**

- +/- 113.30 AC
- Anderson County Tax Map No. 910004018
- **Utilities Water, Gas, Electricity**
- Zoned I-2
- **Traffic counts:** I-85 & Dalrymple Rd. - 59,300 vpd Hwy. 29 & Lebanon Rd. - 7,244 vpd \*2017 SC DOT
- Price \$16,000/Acre