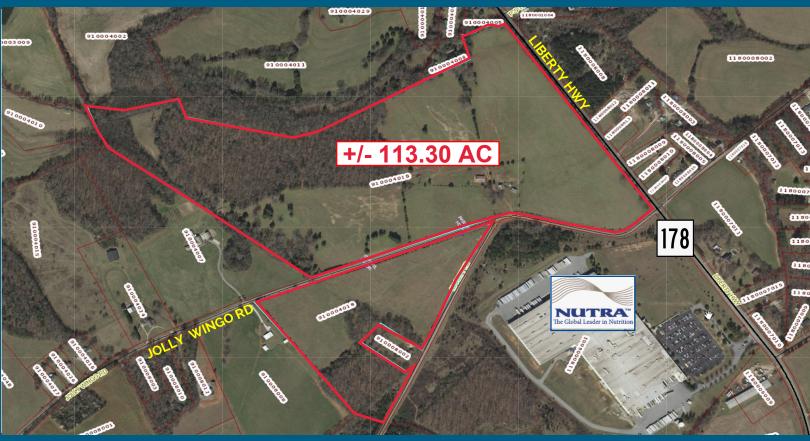

## FOR SALE - INDUSTRIAL LAND

Jolly Wingo Rd., Anderson, SC 29621

## **PROPERTY DETAILS**

- +/- 113.30 AC
- Anderson County Tax Map No. 910004018
- **Utilities Water, Gas, Electricity**
- Zoned I-2
- **Traffic counts:** I-85 & Dalrymple Rd. - 59,300 vpd Hwy. 29 & Lebanon Rd. - 7,244 vpd \*2017 SC DOT
- Price \$16,000/Acre