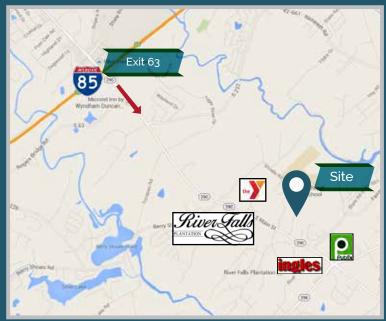

#### PROPERTY DETAIL

- Attractive 6,000+/- SF building
- Suite B available; 2,842 SF; adjacent to River Falls Oral Surgery
- Built 2004 Move in condition; updated paint & carpet throughout
- Established Medical & Professional Office Park Conveniently located in Spartanburg County on Hwy. 290 in close proximity to I-85 & Hwy. 296 (Reidville Road)
- Across from River Falls Plantation Golf Course