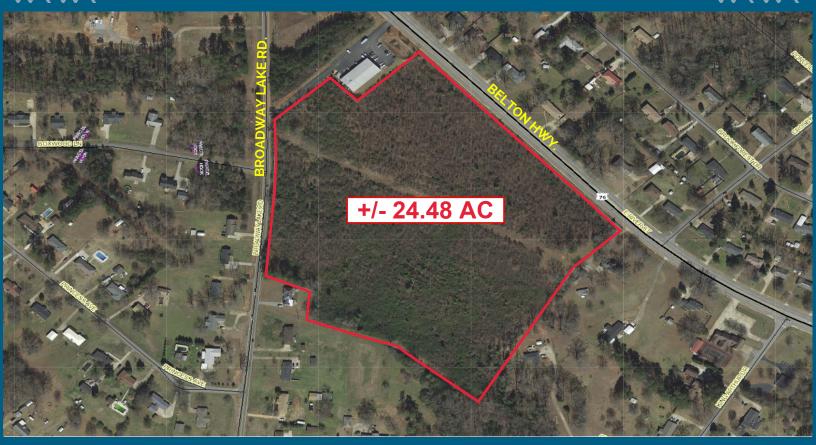

## **PROPERTY DETAILS**

- +/- 24.48 AC
- Anderson County Tax Map No. 1770201001
- Utilities Electricity, Gas, Sewer, Water
- **Zoning Unzoned**
- **Traffic counts:** Broadway Lake Rd. - 3,700 vpd Belton Hwy. - 12,600 vpd \*2017 SC DOT
- Price \$15,000 / Acre