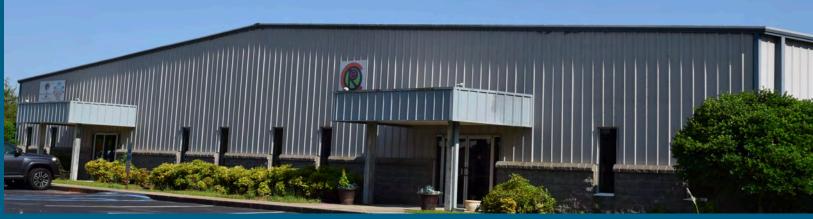

## 15,000+/- SF UPDATED INDUSTRIAL FLEX WAREHOUSE With 2,000 SF Freezer

2118 Farrs Bridge Road, Easley, SC 29640

- » Cold Storage
- » Well-Located / 18 Minutes From Downtown Greenville
- » Opportunity Zone

#### **PROPERTY DETAILS**

- 15,000+/- SF updated industrial flex warehouse
   4,500+/- SF updated office
   10,500+/- SF warehouse includes 2,000 SF US cooler
- New LED lighting
- Fenced-in, lay-down yard
- Two 8' x 8' loading docks; two 12' x 12' drive-in doors
- Built in 2000; recently renovated
- Power 600 amp, 3 phase
- Pickens County Tax Map No. 5111-00-72-7728
- Owner to work with buyer on move-in schedule; available +/-Summer 2020
- ASKING PRICE \$575,000