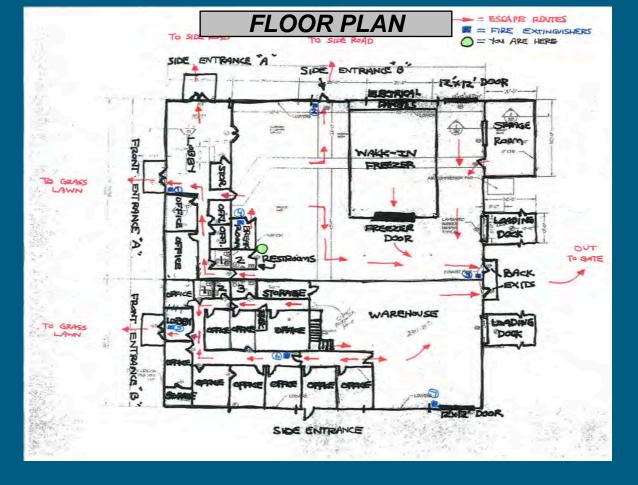

#### **PROPERTY DETAILS**

- 15,000+/- SF updated industrial flex warehouse
   4,500+/- SF updated office
   10,500+/- SF warehouse includes 2,000 SF US cooler
- New LED lighting
- Fenced-in, lay-down yard
- Two 8' x 8' loading docks; two 12' x 12' drive-in doors
- Built in 2000; recently renovated
- Power 600 amp, 3 phase
- Pickens County Tax Map No. 5111-00-72-7728
- Owner to work with buyer on move-in schedule; available +/-Summer 2020
- ASKING PRICE \$575,000