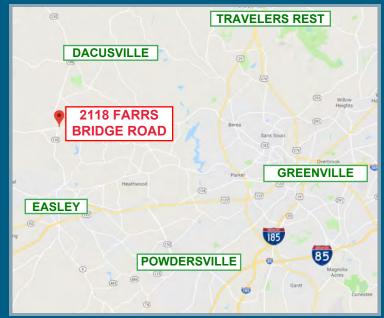

## 15,000+/- SF UPDATED INDUSTRIAL FLEX WAREHOUSE With 2,000 SF Freezer

2118 Farrs Bridge Road, Easley, SC 29640

- » Cold Storage
- » Well-Located / 18 Minutes From Downtown Greenville
- » Opportunity Zone