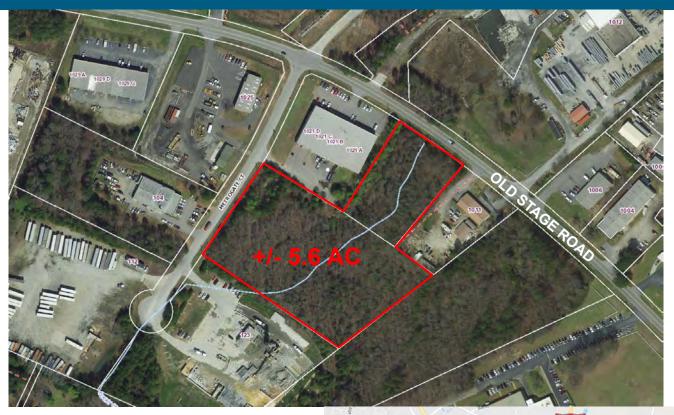

## **PROPERTY DETAILS**

- +/-5.6 acres
- Zoned I-1 (Greenville County)
- Established light industrial/warehouse/flex space area
- Easy access to I-385/I-85
- Price \$100,000

**Jay Alexander** 864-679-3623 jalexander@windsoraughtry.com