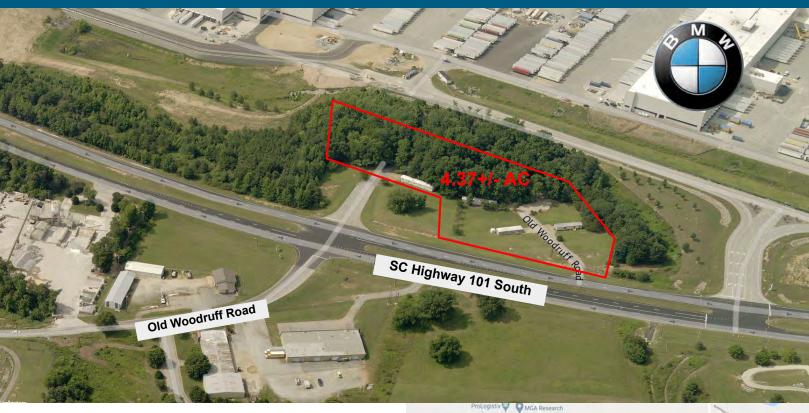

# **GROUND LEASE - 4.37+/- Acres**

2696 Old Woodruff Road/Hwy. 101

### **PROPERTY DETAILS**

- 4.37+/- acres
- Excellent development potential
- Located at entrance to BMW
- Frontage on Hwy. 101
- Located in rapidly growing industrial corridor
- Less than a mile from I-85
- Call for pricing

### **GROUND LEASE - 4.37 Acres**

2696 Old Woodruff Road/Hwy. 101