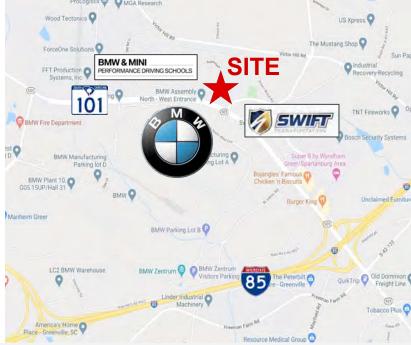

### **PROPERTY DETAILS**

- 4.37+/- acres
- Excellent development potential
- Located at entrance to BMW
- Frontage on Hwy. 101
- Located in rapidly growing industrial corridor
- Less than a mile from I-85
- Call for pricing