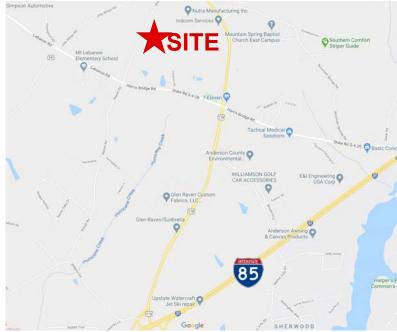

## FOR SALE - 60.52+/- Acres

Lebanon and Marett Roads, Pendleton, SC 29670

## **PROPERTY DETAILS**

- 60.52+/- acres
- Anderson County Tax Map No.
  910009001
- Utilities Sewer, Water, Gas, Electricity, Fiber Optic
- Zoned R-A
- Less than 3 miles from I-85
- \$18,000 / Acre

Laurens Nicholson, CCIM, SIOR 864-679-3637 Inicholson@windsoraughtry.com