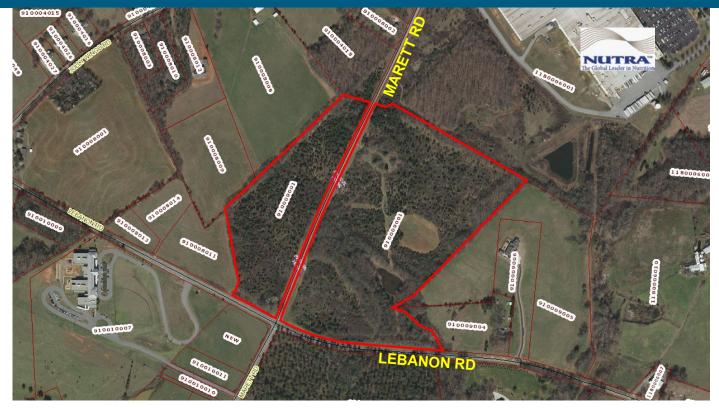

## FOR SALE - 60.52+/- Acres

Lebanon and Marett Roads, Pendleton, SC 29670

## **PROPERTY DETAILS**

- 60.52+/- acres
- Anderson County Tax Map No.
  910009001
- Utilities Sewer, Water, Gas, Electricity, Fiber Optic
- Zoned R-A
- Less than 3 miles from I-85
- \$18,000 / Acre

Laurens Nicholson, CCIM, SIOR 864-679-3637 Inicholson@windsoraughtry.com