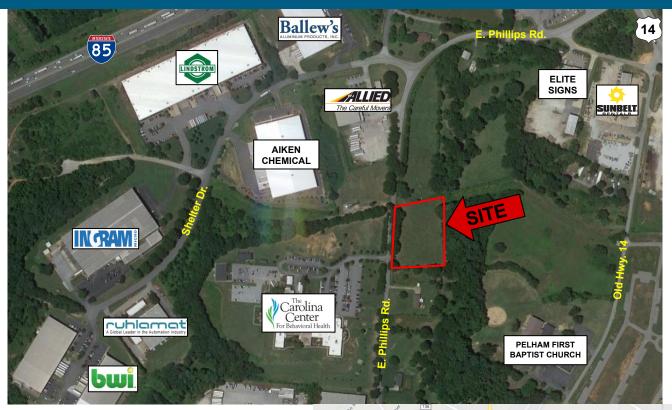

#### **FOR SALE** I-85 and SC Hwy. 14 Development Tract

### **PROPERTY DETAILS**

- +/-3.2 acres
- Zoned I-1 (Greenville County)
- All utilities available
- Outside Greer city limits
- Well-located, good topography, established and growing medical & industrial area
- Price \$250,000