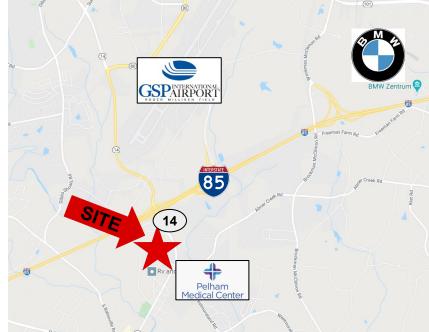

#### **FOR SALE** I-85 and SC Hwy. 14 Development Tract

### **PROPERTY DETAILS**

- +/-3.2 acres
- Zoned I-1 (Greenville County)
- All utilities available
- Outside Greer city limits
- Well-located, good topography, established and growing medical & industrial area
- Price \$250,000