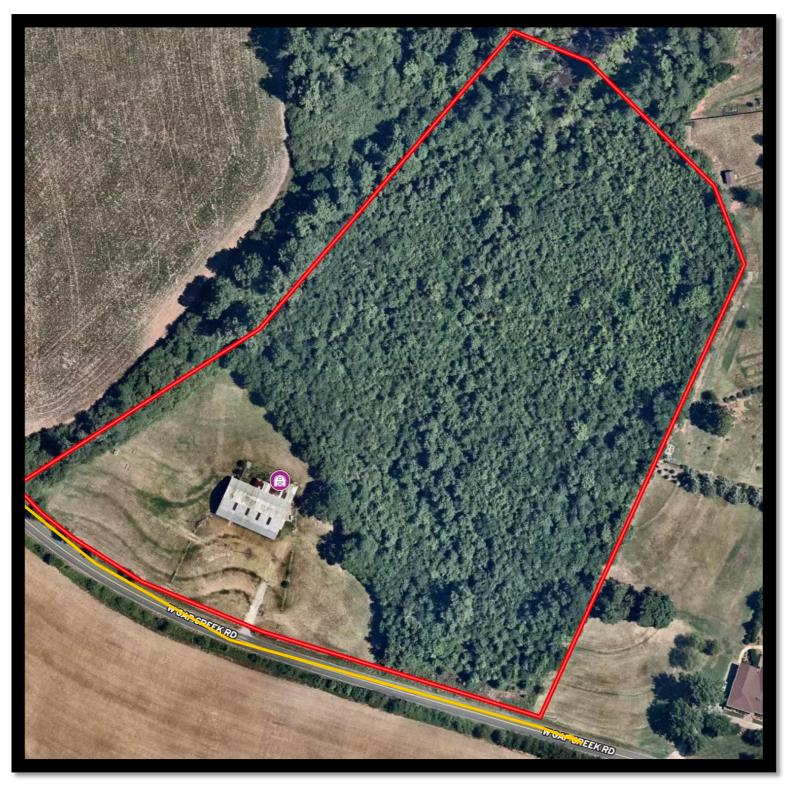

### 11.45 Acres and Barn

## 902 W. Gap Greek Road, Greer, SC 29651



#### FOR SALE

ADDRESS: 902 W. Gap Creek Road, Greer, SC **ZONING:** None **UTILITIES:** All except sewer 4,505 SF; wood frame with metal roof, as-is BARN: LAND: 11.45 acres with farm fencing 0631-09-01-004.04 TAX MAP#: Potential for wedding venue, retreat, residential **USES**: development or estate land TOPOGRAPHY: Beautiful desirable rolling topography PRICING: Sale Price - \$299,500

For additional information please contact:

Ben Goforth, CCIM - (864) 553-9726

40 W. Broad Street, Suite 500 Greenville, SC 29601 www.windsoraughtry.com







# LOCATION





# Boundary Aerial





# Boundary Aerial #2





## **SURVEY**