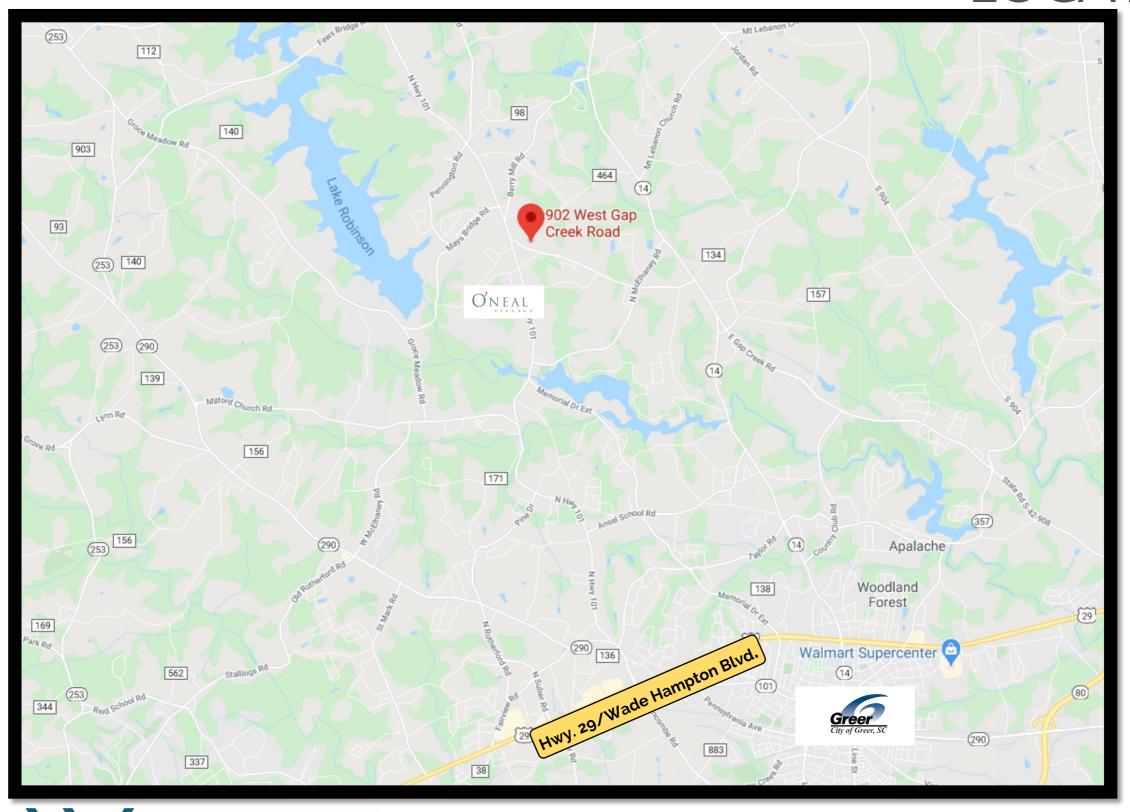

### 11.45 Acres and Barn

## 902 W. Gap Greek Road, Greer, SC 29651



#### FOR SALE

ADDRESS: 902 W. Gap Creek Road, Greer, SC **ZONING:** None **UTILITIES:** All except sewer 4,505 SF; wood frame with metal roof, as-is BARN: LAND: 11.45 acres with farm fencing 0631-09-01-004.04 TAX MAP#: Potential for wedding venue, retreat, residential **USES**: development or estate land TOPOGRAPHY: Beautiful desirable rolling topography PRICING: Sale Price - \$299,500

For additional information please contact:

Ben Goforth, CCIM - (864) 553-9726

40 W. Broad Street, Suite 500 Greenville, SC 29601 www.windsoraughtry.com







# LOCATION





# Boundary Aerial





# Boundary Aerial #2





## **SURVEY**