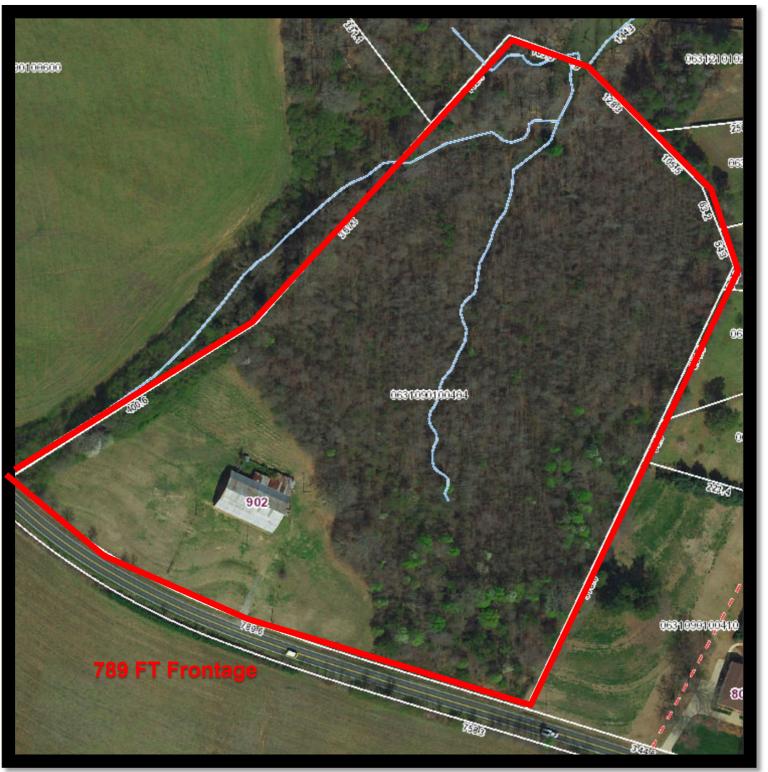

### 11.45 Acres and Barn

#### FOR SALE

ADDRESS: 902 W. Gap Creek Road, Greer, SC **ZONING:** None **UTILITIES:** All except sewer 4,505 SF; wood frame with metal roof, as-is BARN: LAND: 11.45 acres with farm fencing 0631-09-01-004.04 TAX MAP#: Potential for wedding venue, retreat, residential **USES**: development or estate land TOPOGRAPHY: Beautiful desirable rolling topography PRICING: Sale Price - \$299,500

# Boundary Aerial

# Boundary Aerial #2