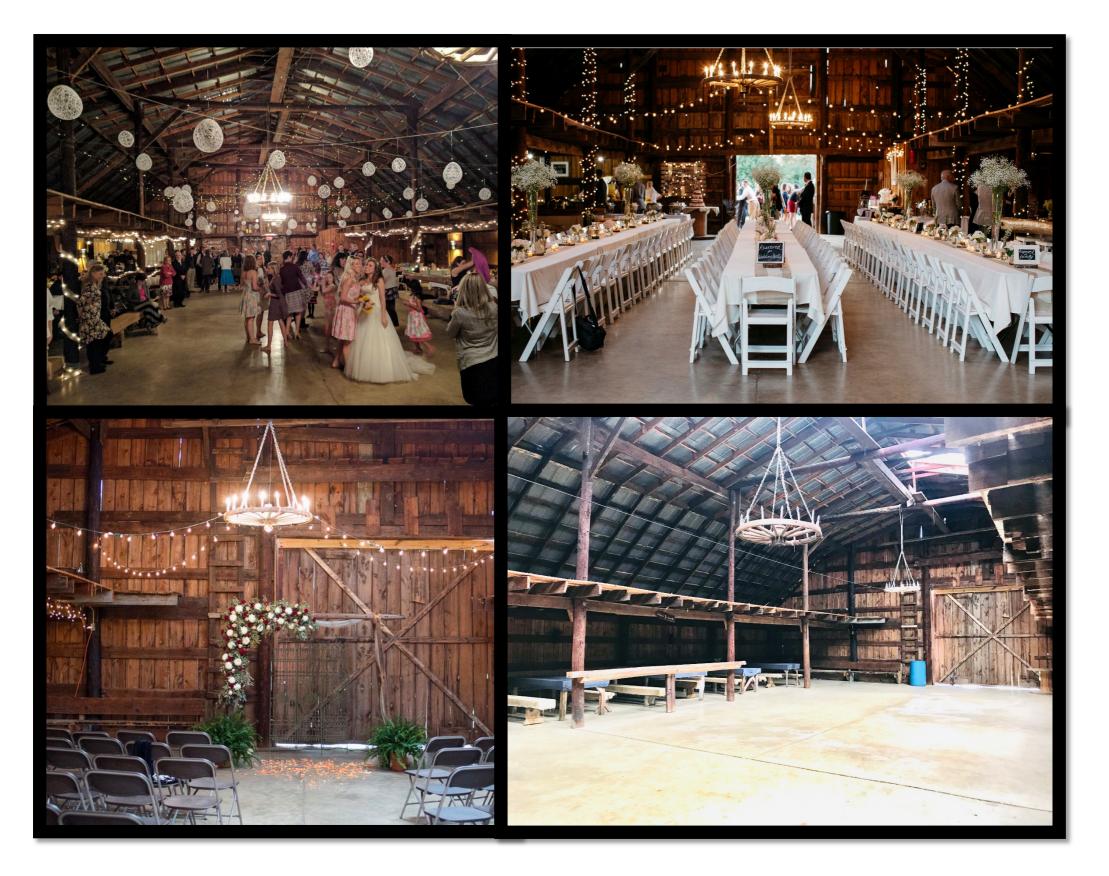

#### FOR SALE

ADDRESS: 902 W. Gap Creek Road, Greer, SC **ZONING:** None **UTILITIES:** All except sewer 4,505 SF; wood frame with metal roof, as-is BARN: LAND: 11.45 acres with farm fencing 0631-09-01-004.04 TAX MAP#: Potential for wedding venue, retreat, residential **USES**: development or estate land TOPOGRAPHY: Beautiful desirable rolling topography PRICING: Sale Price - \$299,500