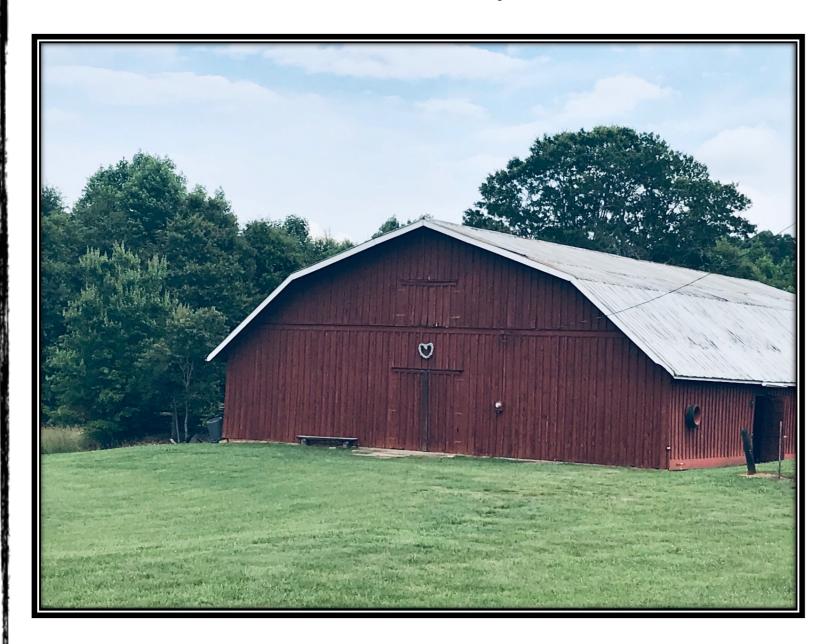

#### FOR SALE

ADDRESS: 902 W. Gap Creek Road, Greer, SC **ZONING:** None **UTILITIES:** All except sewer 4,505 SF; wood frame with metal roof, as-is BARN: LAND: 11.45 acres with farm fencing 0631-09-01-004.04 TAX MAP#: Potential for wedding venue, retreat, residential **USES**: development or estate land TOPOGRAPHY: Beautiful desirable rolling topography PRICING: Sale Price - \$299,500