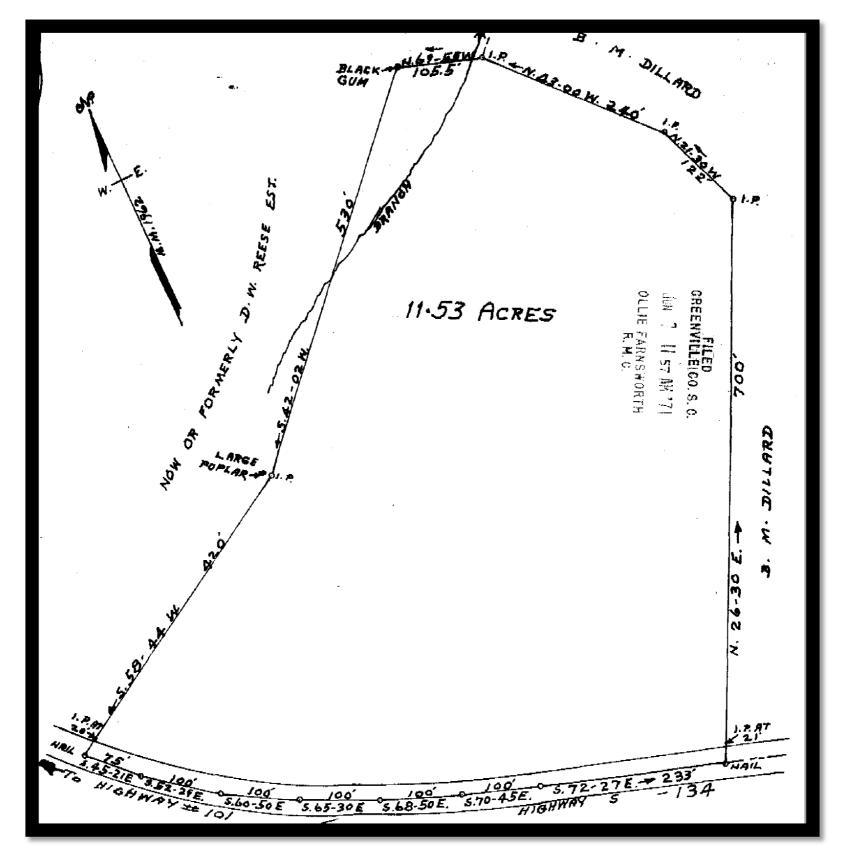

### 11.45 Acres and Barn

## 902 W. Gap Greek Road, Greer, SC 29651



#### FOR SALE

ADDRESS: 902 W. Gap Creek Road, Greer, SC **ZONING:** None **UTILITIES:** All except sewer 4,505 SF; wood frame with metal roof, as-is BARN: LAND: 11.45 acres with farm fencing 0631-09-01-004.04 TAX MAP#: Potential for wedding venue, retreat, residential **USES**: development or estate land TOPOGRAPHY: Beautiful desirable rolling topography PRICING: Sale Price - \$299,500

For additional information please contact:

Ben Goforth, CCIM - (864) 553-9726

40 W. Broad Street, Suite 500 Greenville, SC 29601 www.windsoraughtry.com







# LOCATION





# Boundary Aerial





# Boundary Aerial #2





## **SURVEY**