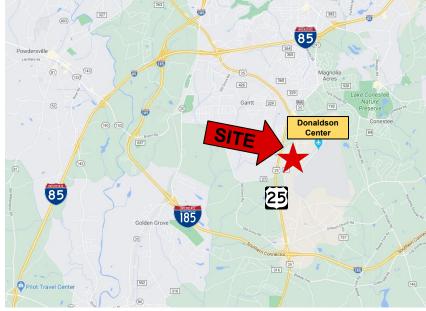

## **PROPERTY DETAILS**

- +/-13.5 acres; will subdivide
- Signalized Intersection
- Zoned C-2 (Greenville County)
- Well-located, good topography, established industrial area with good traffic counts
- Traffic counts:
  Hwy. 25 25,100 VPD
  Donaldson Road 6,700 VPD
- Entire tract (13.5 AC) \$1,200,000
  Corner 3 acres \$650,000
  Balance of 10.5 acres \$65,000/acre