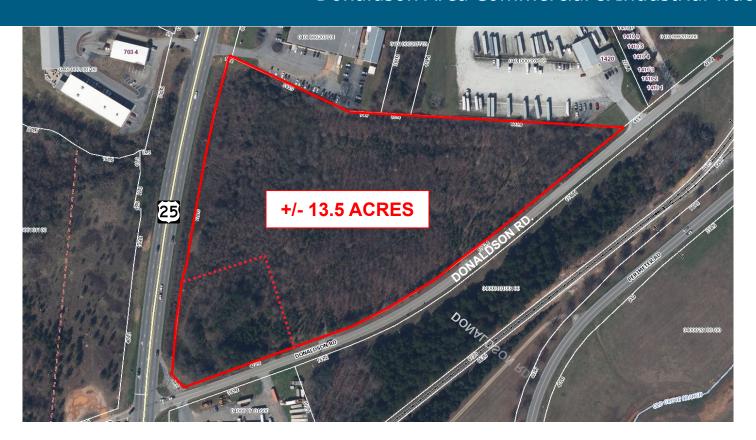

## **PROPERTY DETAILS**

- +/-13.5 acres; will subdivide
- Signalized Intersection
- Zoned C-2 (Greenville County)
- Well-located, good topography, established industrial area with good traffic counts
- Traffic counts:
  Hwy. 25 25,100 VPD
  Donaldson Road 6,700 VPD
- Entire tract (13.5 AC) \$1,200,000
  Corner 3 acres \$650,000
  Balance of 10.5 acres \$65,000/acre