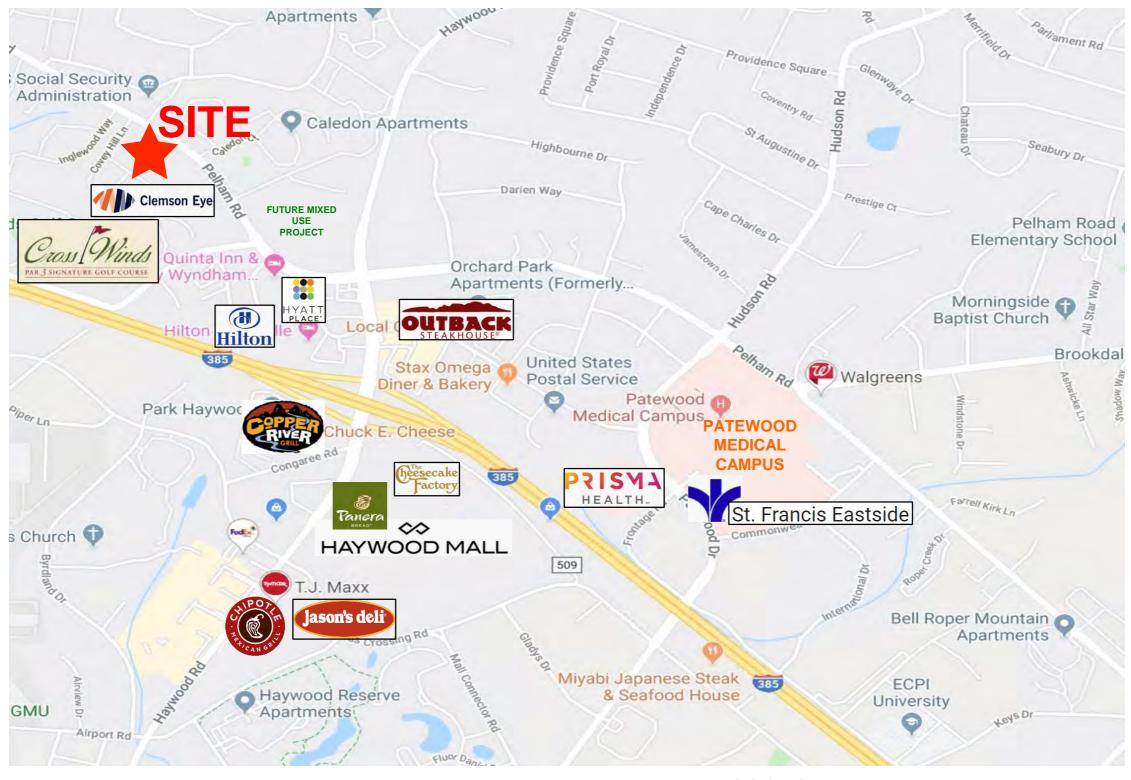

# MEDICAL OR OFFICE PAD SITE FOR SALE 330-C Pelham Road, Greenville, SC 29615



CONTACT:

Leif Busby 864-679-3621 Ibusby@windsoraughtry.com Ben Goforth, CCIM 864-553-9726 bgoforth@windsoraughtry.com



Real Estate Brokerage and Development 40 W. Broad St Suite 500, Greenville, SC 29601

# **AERIAL**







#### CENTRAL LOCATION







## PROXIMITY TO MEDICAL OFFICES









### PROPERTY DETAILS

PROPERTY: Parcel C +/- 0.43 acres

ADDRESS: 330-C Pelham Road

CITY: Greenville

STATE: South Carolina

COUNTY: Greenville

ZONING: RM-2 (City)

MAXIMUM SQUARE FEET: 15,000

PARCEL NUMBER: 02790002-00613

TRAFFIC COUNTS (2018): Pelham Road: 21,100 VPD

1 mile 3 miles 5 miles

DEMOGRAPHICS: Population 10,456 69,464 174,928

Average HH Income \$61,663.00 \$77,287.00 \$80,855.00

TOPOGRAPHY: Pad ready

PRICING: Parcel C: \$399,500

Will also consider build-to-suit

330-C Pelham Road Greenville, South Carolina 29615



#### SITE PLAN





330-C Pelham Road Greenville, South Carolina 29615

# RENDERING