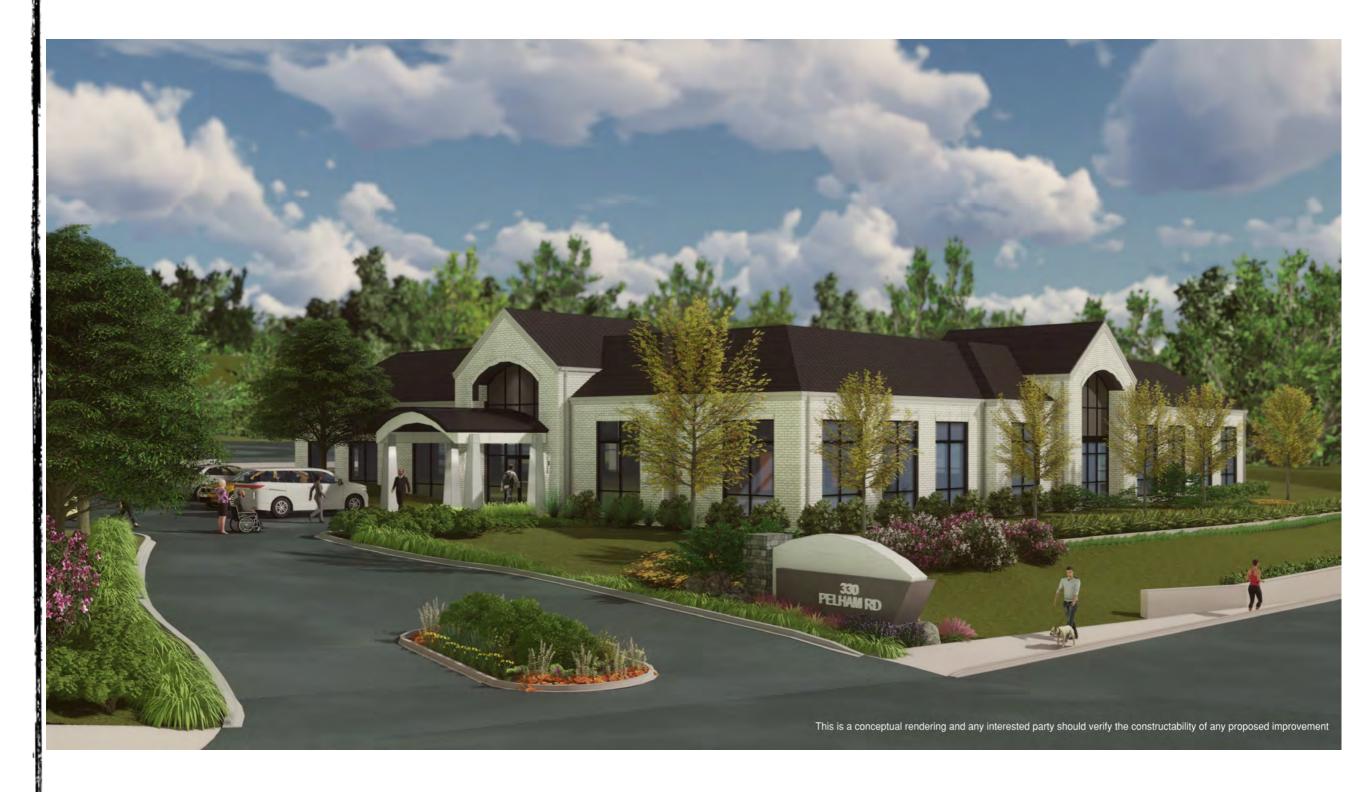

Estate Brokerage and Development 40 W. Broad St Suite 500, Greenville, SC 29601

# **AERIAL**







#### CENTRAL LOCATION







## PROXIMITY TO MEDICAL OFFICES









### PROPERTY DETAILS

PROPERTY: Parcel C +/- 0.43 acres

ADDRESS: 330-C Pelham Road

CITY: Greenville

STATE: South Carolina

COUNTY: Greenville

ZONING: RM-2 (City)

MAXIMUM SQUARE FEET: 15,000

PARCEL NUMBER: 02790002-00613

TRAFFIC COUNTS (2018): Pelham Road: 21,100 VPD

1 mile 3 miles 5 miles

DEMOGRAPHICS: Population 10,456 69,464 174,928

Average HH Income \$61,663.00 \$77,287.00 \$80,855.00

TOPOGRAPHY: Pad ready

PRICING: Parcel C: \$399,500

Will also consider build-to-suit

330-C Pelham Road Greenville, South Carolina 29615



#### SITE PLAN





330-C Pelham Road Greenville, South Carolina 29615

# RENDERING