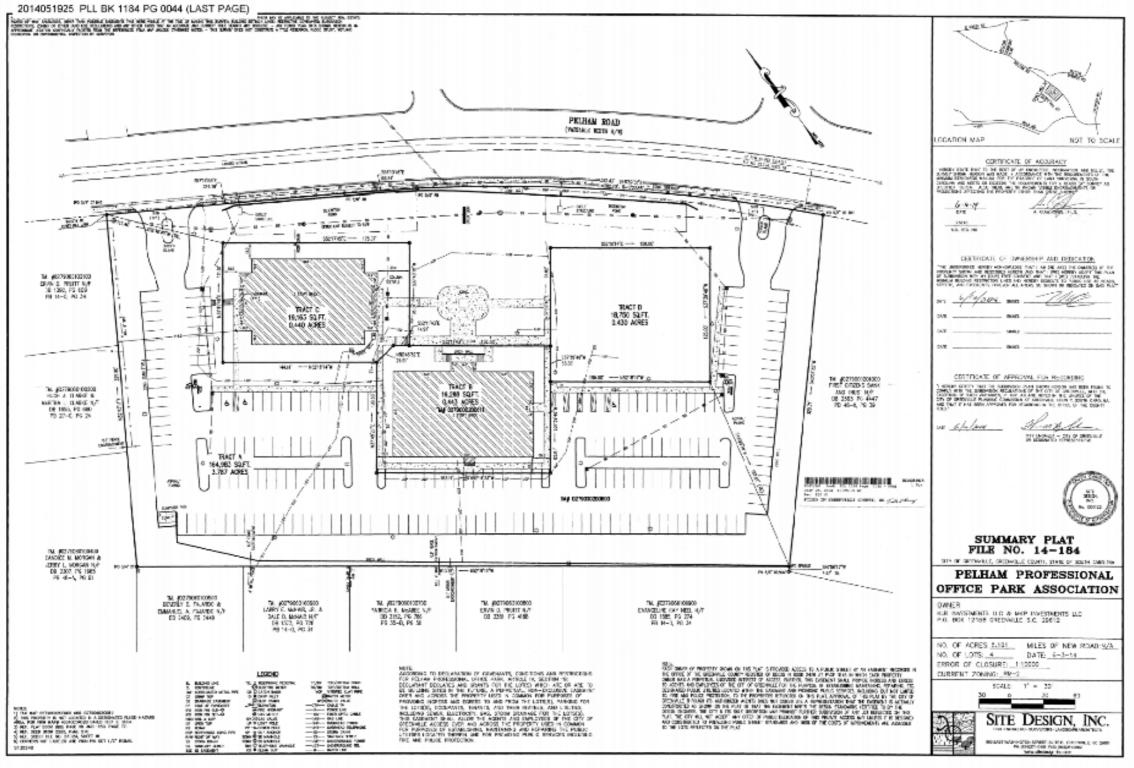

om Ben Goforth, CCIM 864-553-9726 bgoforth@windsoraughtry.com



Real Estate Brokerage and Development 40 W. Broad St Suite 500, Greenville, SC 29601

# **AERIAL**







#### CENTRAL LOCATION







## PROXIMITY TO MEDICAL OFFICES









### PROPERTY DETAILS

PROPERTY: Parcel C +/- 0.43 acres

ADDRESS: 330-C Pelham Road

CITY: Greenville

STATE: South Carolina

COUNTY: Greenville

ZONING: RM-2 (City)

MAXIMUM SQUARE FEET: 15,000

PARCEL NUMBER: 02790002-00613

TRAFFIC COUNTS (2018): Pelham Road: 21,100 VPD

1 mile 3 miles 5 miles

DEMOGRAPHICS: Population 10,456 69,464 174,928

Average HH Income \$61,663.00 \$77,287.00 \$80,855.00

TOPOGRAPHY: Pad ready

PRICING: Parcel C: \$399,500

Will also consider build-to-suit

330-C Pelham Road Greenville, South Carolina 29615



#### SITE PLAN





330-C Pelham Road Greenville, South Carolina 29615

# RENDERING