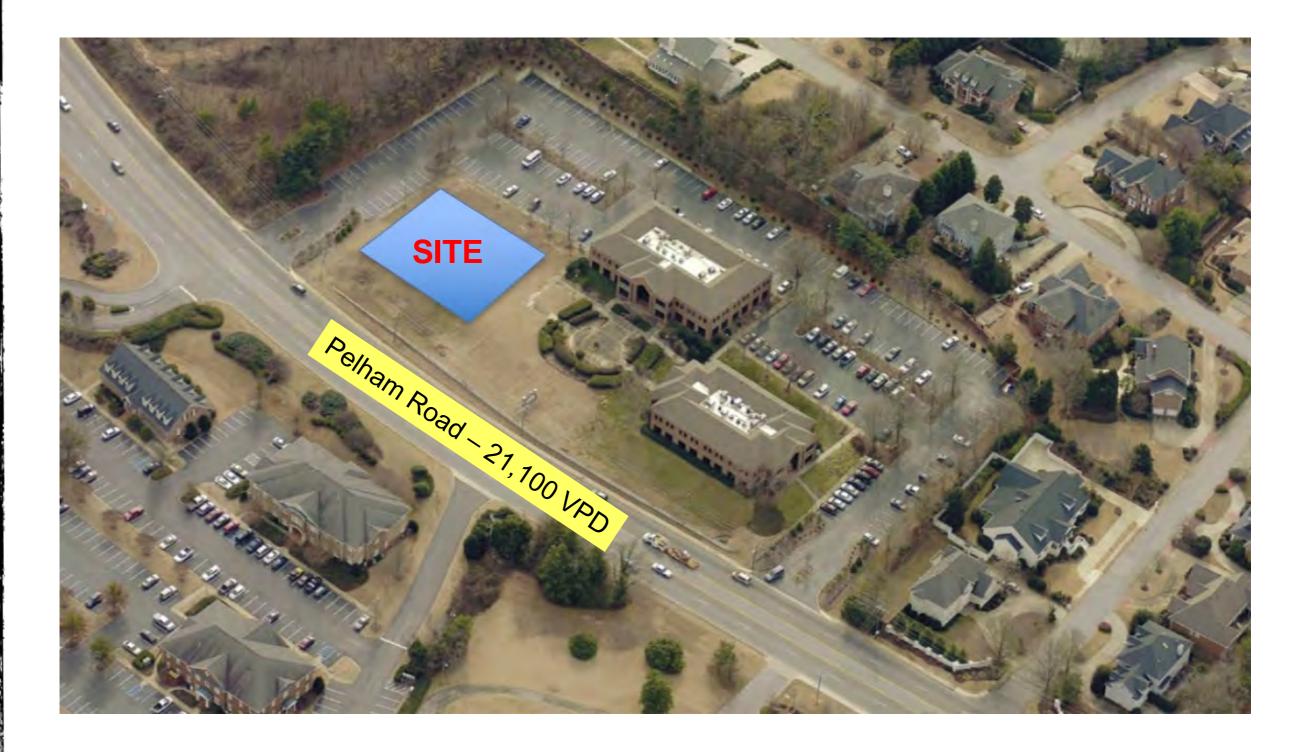

# **AERIAL**

PARCEL NUMBER: 02790002-00613

TRAFFIC COUNTS (2018): Pelham Road: 21,100 VPD

1 mile 3 miles 5 miles

DEMOGRAPHICS: Population 10,456 69,464 174,928

Average HH Income \$61,663.00 \$77,287.00 \$80,855.00

TOPOGRAPHY: Pad ready