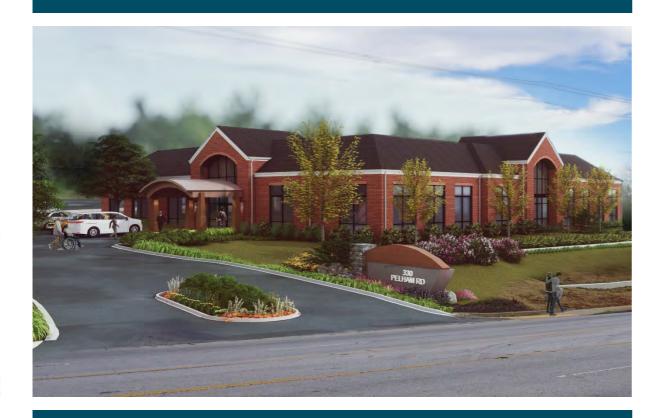

# MEDICAL OR OFFICE PAD SITE FOR SALE 330-C Pelham Road, Greenville, SC 29615



CONTACT:

Leif Busby 864-679-3621 Ibusby@windsoraughtry.com Ben Goforth, CCIM 864-553-9726 bgoforth@windsoraughtry.com



Real Estate Brokerage and Development 40 W. Broad St Suite 500, Greenville, SC 29601

# **AERIAL**







#### CENTRAL LOCATION







## PROXIMITY TO MEDICAL OFFICES









### PROPERTY DETAILS

PROPERTY: Parcel C +/- 0.43 acres

ADDRESS: 330-C Pelham Road

CITY: Greenville

STATE: South Carolina

COUNTY: Greenville

ZONING: RM-2 (City)

MAXIMUM SQUARE FEET: 15,000

PARCEL NUMBER: 02790002-00613

TRAFFIC COUNTS (2018): Pelham Road: 21,100 VPD

1 mile 3 miles 5 miles

DEMOGRAPHICS: Population 10,456 69,464 174,928

Average HH Income \$61,663.00 \$77,287.00 \$80,855.00

TOPOGRAPHY: Pad ready

PRICING: Parcel C: \$399,500

Will also consider build-to-suit

330-C Pelham Road Greenville, South Carolina 29615



#### SITE PLAN





330-C Pelham Road Greenville, South Carolina 29615

# RENDERING