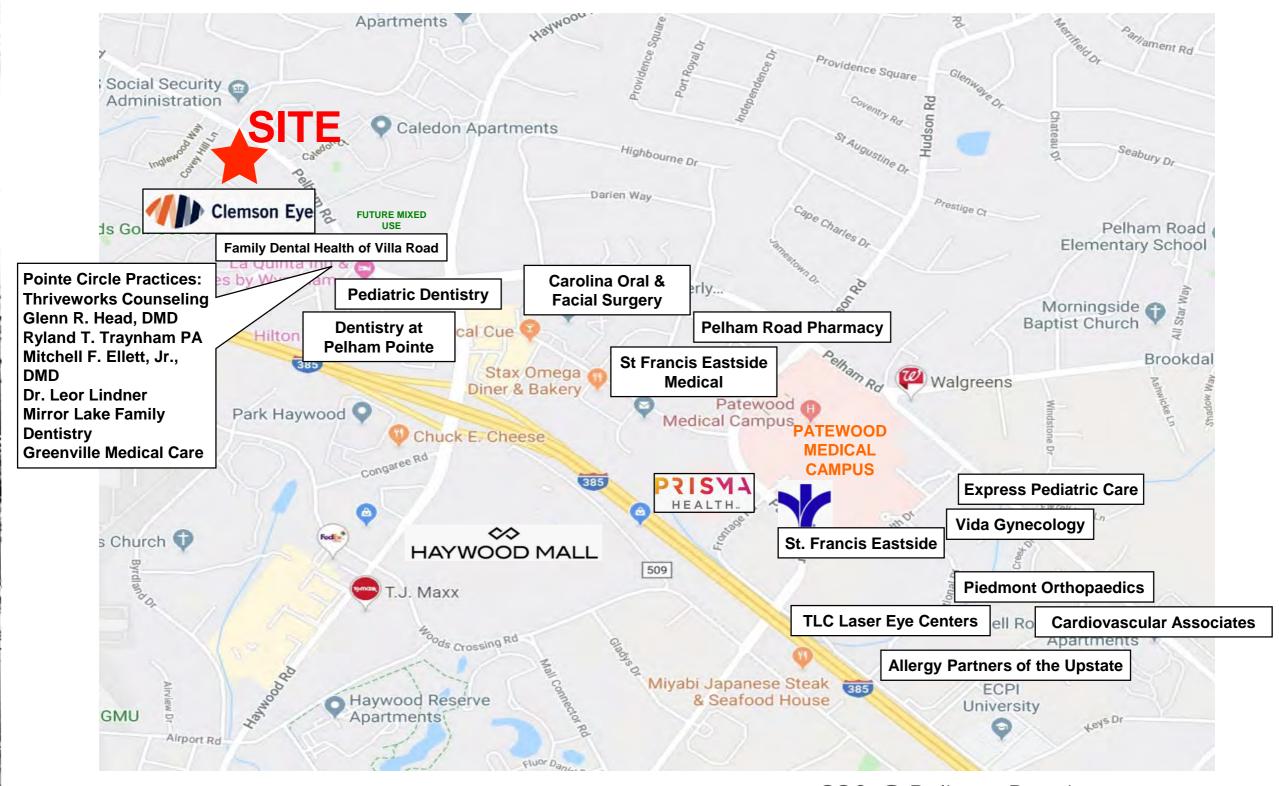

# MEDICAL OR OFFICE PAD SITE FOR SALE 330-C Pelham Road, Greenville, SC 29615



CONTACT:

Leif Busby 864-679-3621 Ibusby@windsoraughtry.com Ben Goforth, CCIM 864-553-9726 bgoforth@windsoraughtry.com



Real Estate Brokerage and Development 40 W. Broad St Suite 500, Greenville, SC 29601

# **AERIAL**







#### CENTRAL LOCATION







## PROXIMITY TO MEDICAL OFFICES









### PROPERTY DETAILS

PROPERTY: Parcel C +/- 0.43 acres

ADDRESS: 330-C Pelham Road

CITY: Greenville

STATE: South Carolina

COUNTY: Greenville

ZONING: RM-2 (City)

MAXIMUM SQUARE FEET: 15,000

PARCEL NUMBER: 02790002-00613

TRAFFIC COUNTS (2018): Pelham Road: 21,100 VPD

1 mile 3 miles 5 miles

DEMOGRAPHICS: Population 10,456 69,464 174,928

Average HH Income \$61,663.00 \$77,287.00 \$80,855.00

TOPOGRAPHY: Pad ready

PRICING: Parcel C: \$399,500

Will also consider build-to-suit

330-C Pelham Road Greenville, South Carolina 29615



#### SITE PLAN





330-C Pelham Road Greenville, South Carolina 29615

# RENDERING