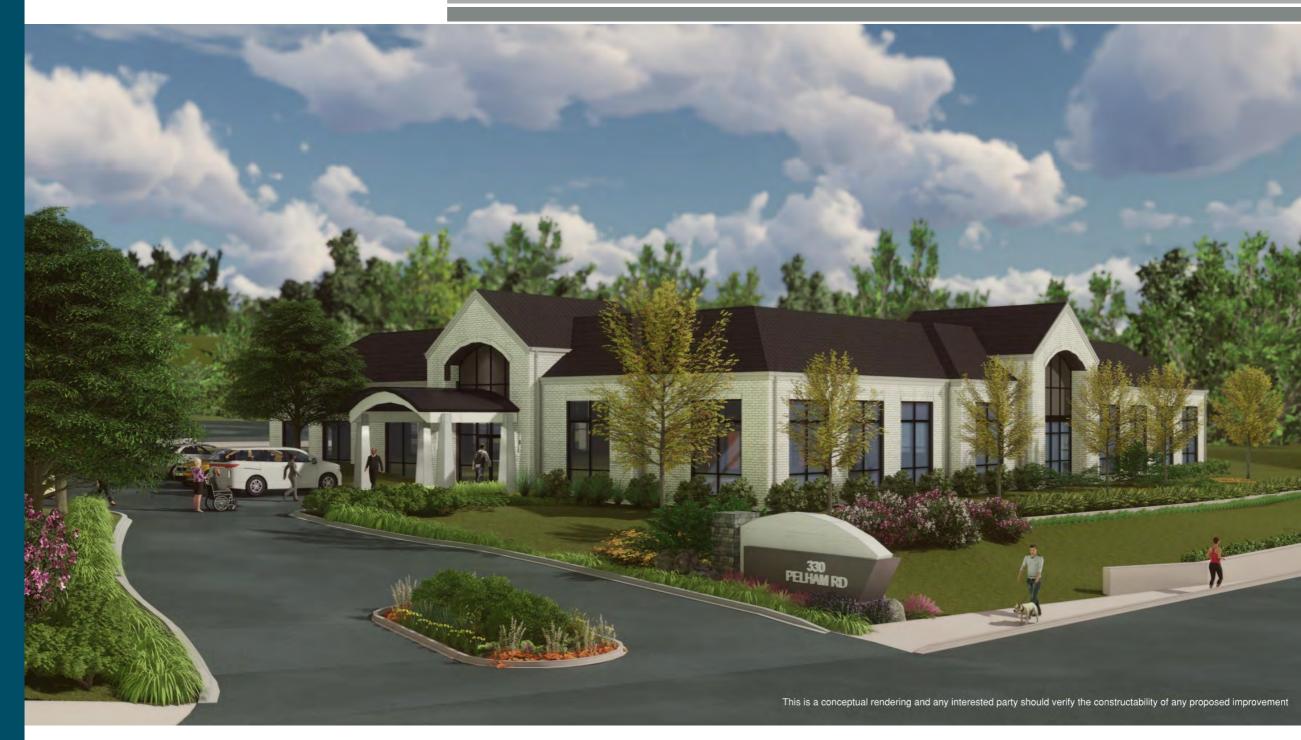

# MEDICAL OR OFFICE PAD SITE FOR SALE 330-C Pelham Road, Greenville, SC 29615



CONTACT:

Leif Busby 864-679-3621 Ibusby@windsoraughtry.com Ben Goforth, CCIM 864-553-9726 bgoforth@windsoraughtry.com



Real Estate Brokerage and Development 40 W. Broad St Suite 500, Greenville, SC 29601

# **AERIAL**







#### CENTRAL LOCATION







## PROXIMITY TO MEDICAL OFFICES









### PROPERTY DETAILS

PROPERTY: Parcel C +/- 0.43 acres

ADDRESS: 330-C Pelham Road

CITY: Greenville

STATE: South Carolina

COUNTY: Greenville

ZONING: RM-2 (City)

MAXIMUM SQUARE FEET: 15,000

PARCEL NUMBER: 02790002-00613

TRAFFIC COUNTS (2018): Pelham Road: 21,100 VPD

1 mile 3 miles 5 miles

DEMOGRAPHICS: Population 10,456 69,464 174,928

Average HH Income \$61,663.00 \$77,287.00 \$80,855.00

TOPOGRAPHY: Pad ready

PRICING: Parcel C: \$399,500

Will also consider build-to-suit

330-C Pelha